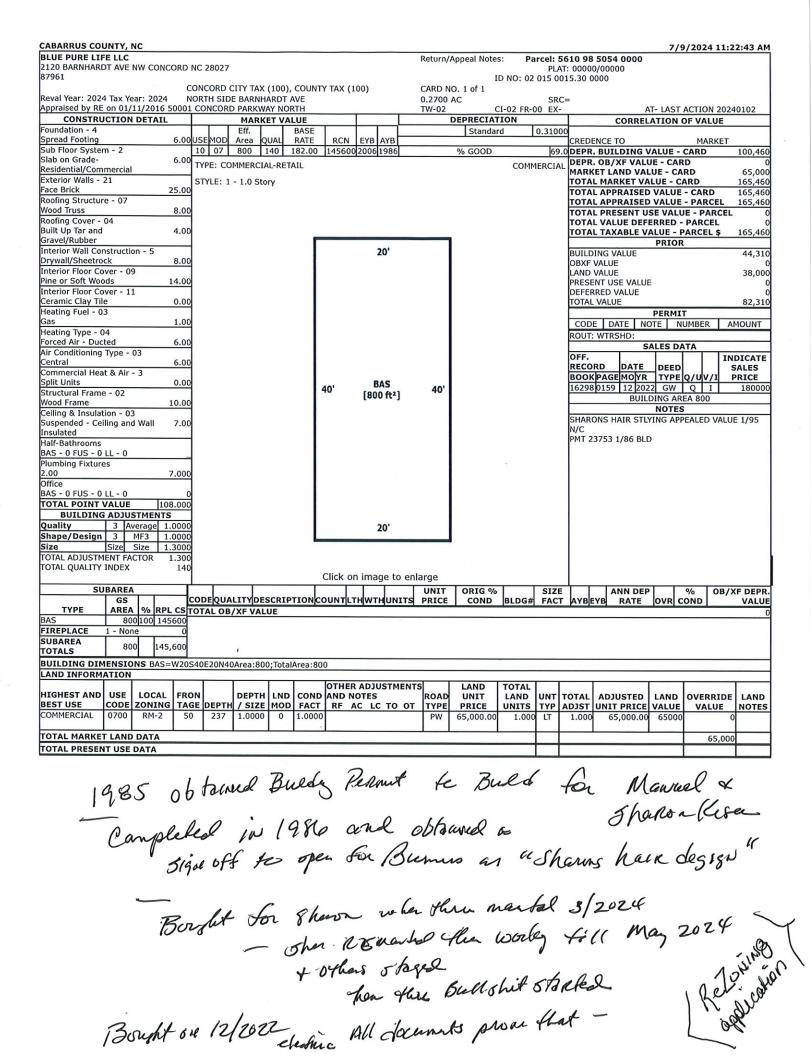

#### 5. Z-12-24 (Legislative Hearing)

**Keith Troutman** has submitted a Zoning Map Amendment application for +/- 0.344 acres of property located at 2120 Barnhardt Ave. from RM-2 (Residential Medium Density) to C-2 (General Commercial). PIN 5610-98-5054.