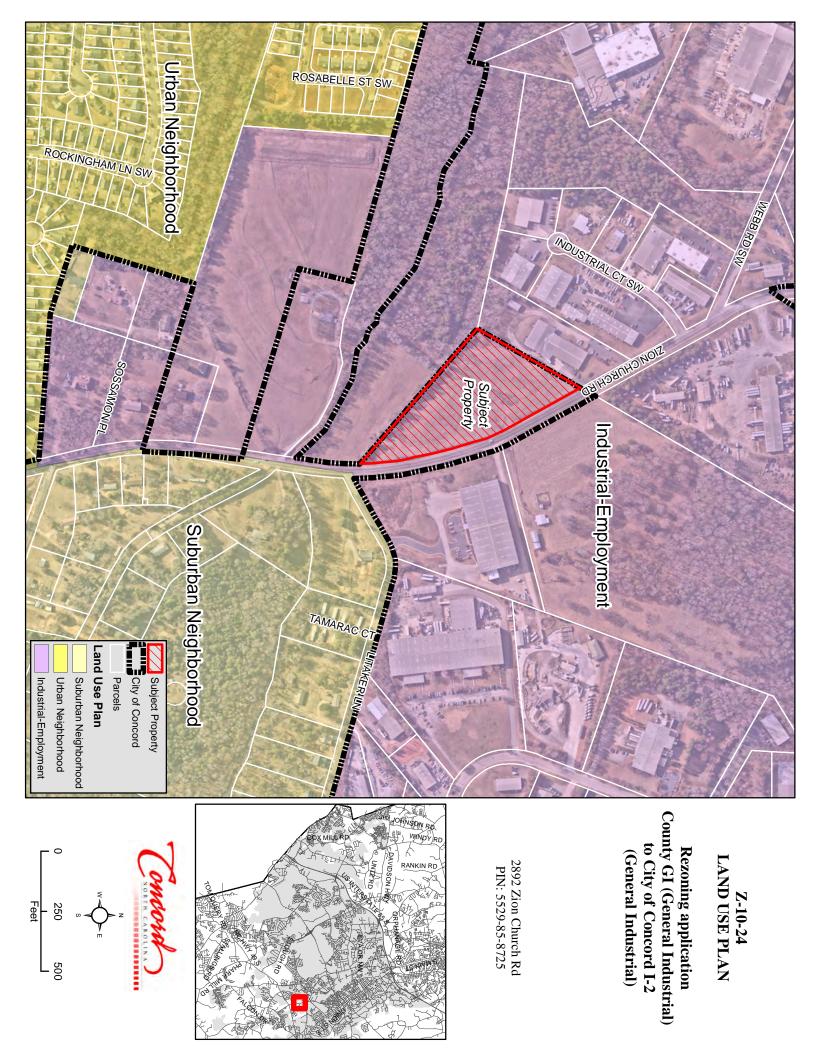

#### COMPLIANCE WITH 2030 LAND USE PLAN

The 2030 Land Use Plan (LUP) designates the subject properties as "Industrial Employment" (IE). I-2 (General Industrial) *is listed* as a corresponding zoning district to the "Industrial Employment" land use category, and therefore is consistent with the land use plan.

The corresponding zoning districts for the "Industrial Employment" land use category are C-2 (General Commercial), PID (Public Interest District), MX-IB (Mixed Use Industrial/Business Center), I-1 (Light Industrial), and I-2 (General Industrial).

#### From the 2030 Land Use Plan – "Industrial Employment" (IE)

The intent of the Industrial/Employment (IE) Future Land Use category is to identify those areas that have either already developed as industrial or are suited for additional industrial development due to the presence of infrastructure and access to transportation routes, such as

major highways and railroads. These industrial areas should be preserved for employment uses to generate jobs for the community.

#### The following goals, objectives and policy guidance relate to the proposed zoning amendment:

Goal 1: Maintain a sustainable balance of residential, commercial and industrial land uses.

Goal 1.3: Ensure that the Future Land Use Map allows sufficient development opportunities to meet existing and projected needs for residential, commercial, industrial and other land uses.