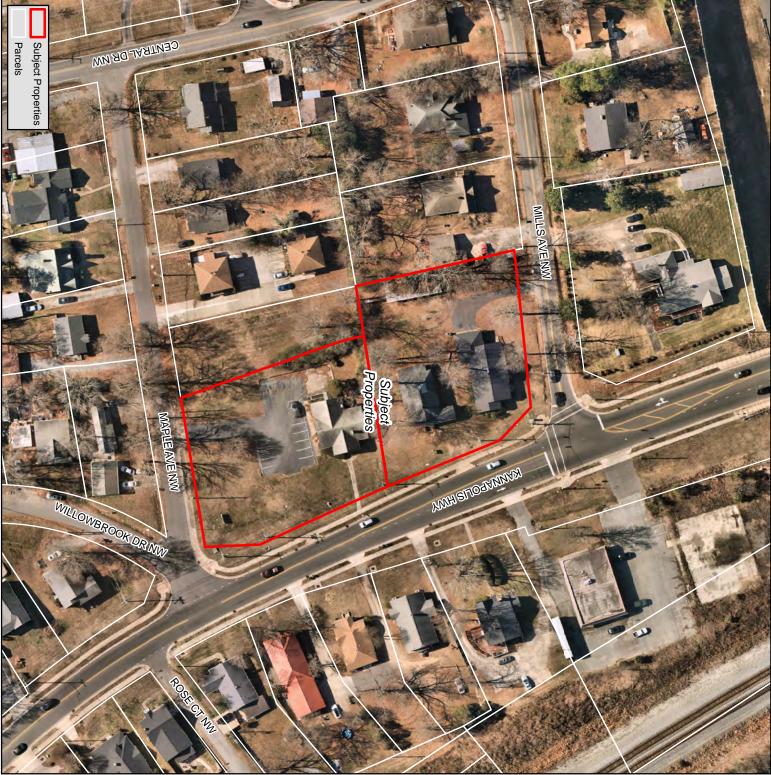

#### 2. Z-11-24 (Legislative Hearing)

Josh Swart/ Straight Path Real Estate Solutions has submitted a Zoning Map Amendment application for +/- 1.55 acres of property located at 2308 Kannapolis Highway & 3 Mills Avenue NW from City of Concord O-I-CU (Office-Institutional Conditional Use District) and C-1 (Light Commercial and Office District) to City of Concord RC (Residential Compact) and C-1 (Light Commercial and Office District). PINs 5612-90-4158; 5612-90-5040.