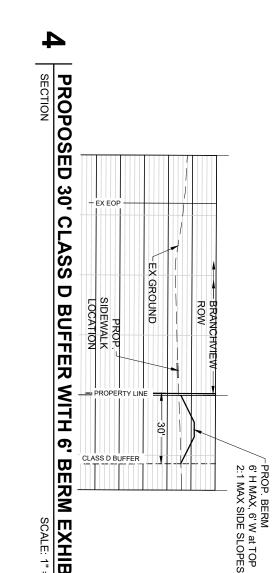

#### 4. Z (CD)-27-23 (Legislative Hearing)

**Capital Land Partners, LLC** has submitted a Zoning Map Amendment application for +/- 13.03 acres of property located at 805 Branchview Dr SE from RM-1 (Residential Medium Density) to RV-CD (Residential Village – Conditional District). PIN 5630-55-3690.

- a. Open Public Hearing by Motion *Motion, second, and vote needed.*
- b. Staff Presentation
- c. Staff Recommendation
- d. Applicant's/Proponent's Testimony
- e. Opponent's Testimony
- f. Close Public Hearing by Motion Motion, second, and vote needed.
- g. Approve Statement of Consistency by Motion Motion, second, and vote needed.
- h. Approve/Deny Zoning Amendment with Conditions by Motion Motion, second, and vote needed.