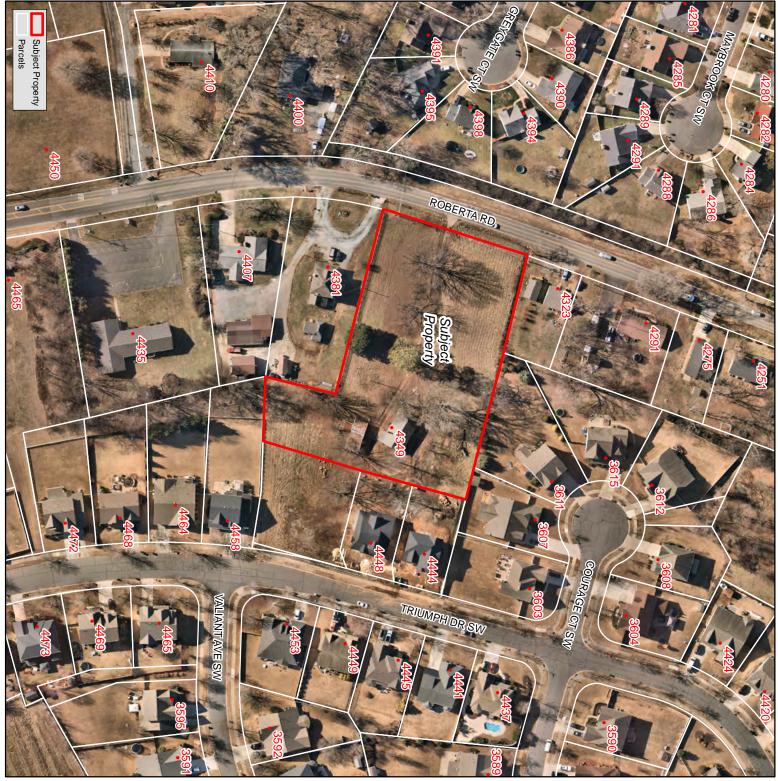

#### 3. Z (CD)-09-24 (Legislative Hearing)

**Steven Ross** has submitted a Zoning Map Amendment application for +/- 1.81 acres of property located at 4349 Roberta Rd. from RM-2 (Residential Medium Density) to RV-CD (Residential Village – Conditional District). p/o PIN 5518-28-2295.

- a. Open Public Hearing by Motion Motion, second, and vote needed.
- b. Staff Presentation
- c. Staff Recommendation
- d. Applicant's/Proponent's Testimony
- e. Opponent's Testimony
- f. Close Public Hearing by Motion Motion, second, and vote needed.
- g. Approve Statement of Consistency by Motion Motion, second, and vote needed.
- h. Approve/Deny Zoning Amendment with Conditions by Motion Motion, second, and vote needed.