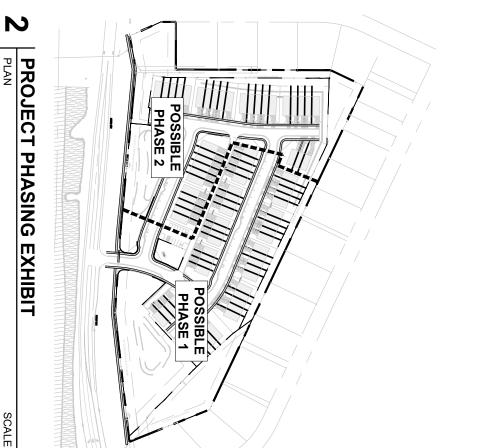

#### 4. Z (CD)-27-23 (Legislative Hearing)

**Capital Land Partners, LLC** has submitted a Zoning Map Amendment application for +/- 13.03 acres of property located at 805 Branchview Dr SE from RM-1 (Residential Medium Density) to RV-CD (Residential Village – Conditional District). PIN 5630-55-3690.

- a. Open Public Hearing by Motion *Motion, second, and vote needed.*
- b. Staff Presentation
- c. Staff Recommendation
- d. Applicant's/Proponent's Testimony
- e. Opponent's Testimony
- f. Close Public Hearing by Motion Motion, second, and vote needed.
- g. Approve Statement of Consistency by Motion Motion, second, and vote needed.
- h. Approve/Deny Zoning Amendment with Conditions by Motion Motion, second, and vote needed.