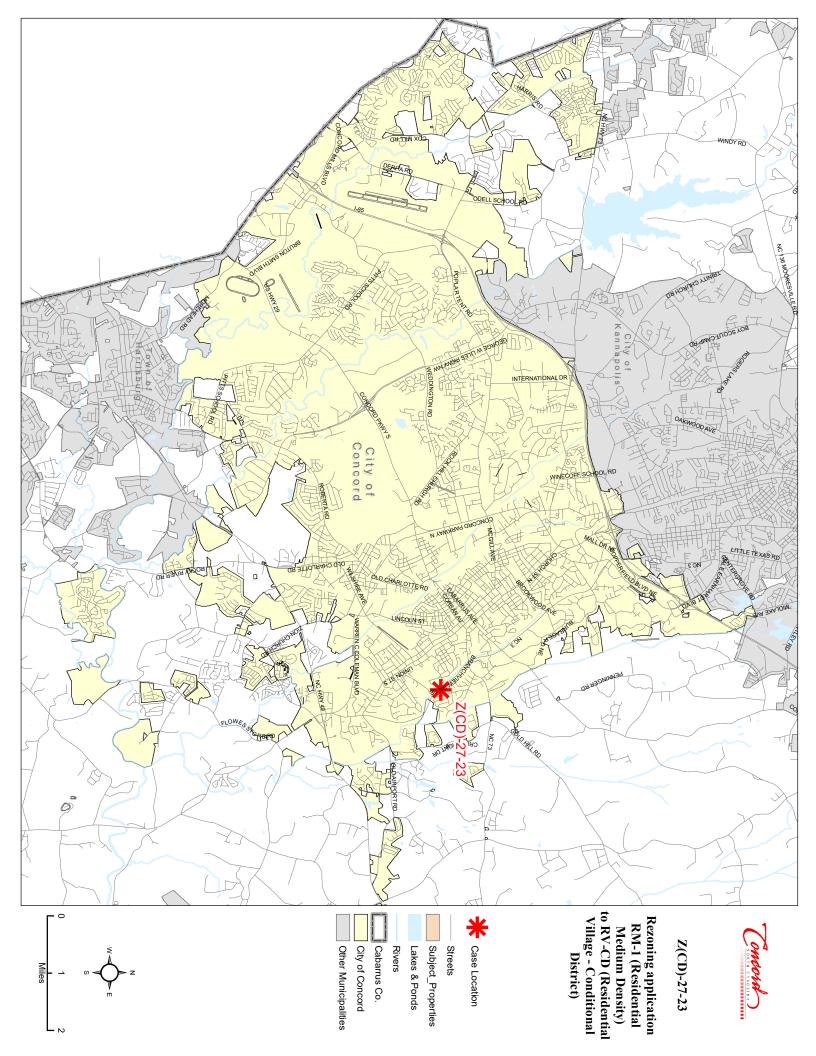

#### 4. Z (CD)-27-23 (Legislative Hearing)

**Capital Land Partners, LLC** has submitted a Zoning Map Amendment application for +/- 13.03 acres of property located at 805 Branchview Dr SE from RM-1 (Residential Medium Density) to RV-CD (Residential Village – Conditional District). PIN 5630-55-3690.