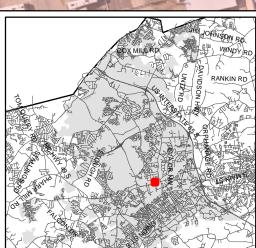

#### 1. Z-10-24 (Legislative Hearing)

**Cabarrus County** has submitted a Zoning Map Amendment application for +/- 5.8 acres of property located at 2892 Zion Church Road from Cabarrus County GI (General Industrial) to City of Concord I-2 (General Industrial). PIN 5529-85-8725.

#### BACKGROUND

The subject property consists of one (1) parcel totaling +/- 5.8 acres of property located on Zion Church Rd. The property is currently zoned Cabarrus County GI (General Industrial). The property is owned by Russell and Jennifer Moose and the authorized petitioner for the rezoning request is Cabarrus County. The applicant seeks approval to rezone the subject property from Cabarrus County GI (General Industrial) to City of Concord I-2 (General Industrial).

#### SUMMARY OF REQUEST

The applicant proposes to rezone +/- 5.8 acres from Cabarrus County GI (General Industrial) to City of Concord I-2 (General Industrial). The submitted request is not for a conditional district, so although the property is owned by Cabarrus County and the anticipated use is for an animal shelter, all uses permitted within the I-2 (General Industrial) zoning classification would be permitted. Any development of the subject property would require technical site plan review and approval and must meet the standards set forth in the CDO (Concord Development Ordinance) as well as other

Planning and Zoning Commission Case # Z-10-24

| Existing Zoning and Land Uses (Subject Parcel) |                        |                                                                                                                                                                                                                                    |                                        |        |                         |  |
|------------------------------------------------|------------------------|------------------------------------------------------------------------------------------------------------------------------------------------------------------------------------------------------------------------------------|----------------------------------------|--------|-------------------------|--|
| Current<br>Zoning of<br>Subject<br>Property    | Zoning Within 500 Feet |                                                                                                                                                                                                                                    | Land Uses(s)<br>of Subject<br>Property | Land U | Jses within 500<br>Feet |  |
|                                                | North                  | City of Concord I-2<br>(General Industrial)                                                                                                                                                                                        |                                        | North  | Industrial              |  |
| Formerly<br>Cabarrus<br>County GI<br>(General  | South                  | City of Concord I-2<br>CD (General<br>Industrial-<br>Conditional District)<br>City of Concord I-1<br>(Light Industrial)<br>Cabarrus County O-I<br>(Office/Institutional)<br>Cabarrus County<br>MDR (Medium<br>Density Residential) | Vacant                                 | South  | Residential,<br>Vacant  |  |
| Industrial)                                    | East                   | City of Concord I-2<br>(General Industrial)                                                                                                                                                                                        |                                        | East   | Industrial              |  |
|                                                | West                   | City of Concord I-2<br>(General Industrial)<br>City of Concord I-2<br>CD (General<br>Industrial-<br>Conditional District)<br>Cabarrus County O-I<br>(Office/Institutional)                                                         |                                        | West   | Industrial,<br>Vacant   |  |