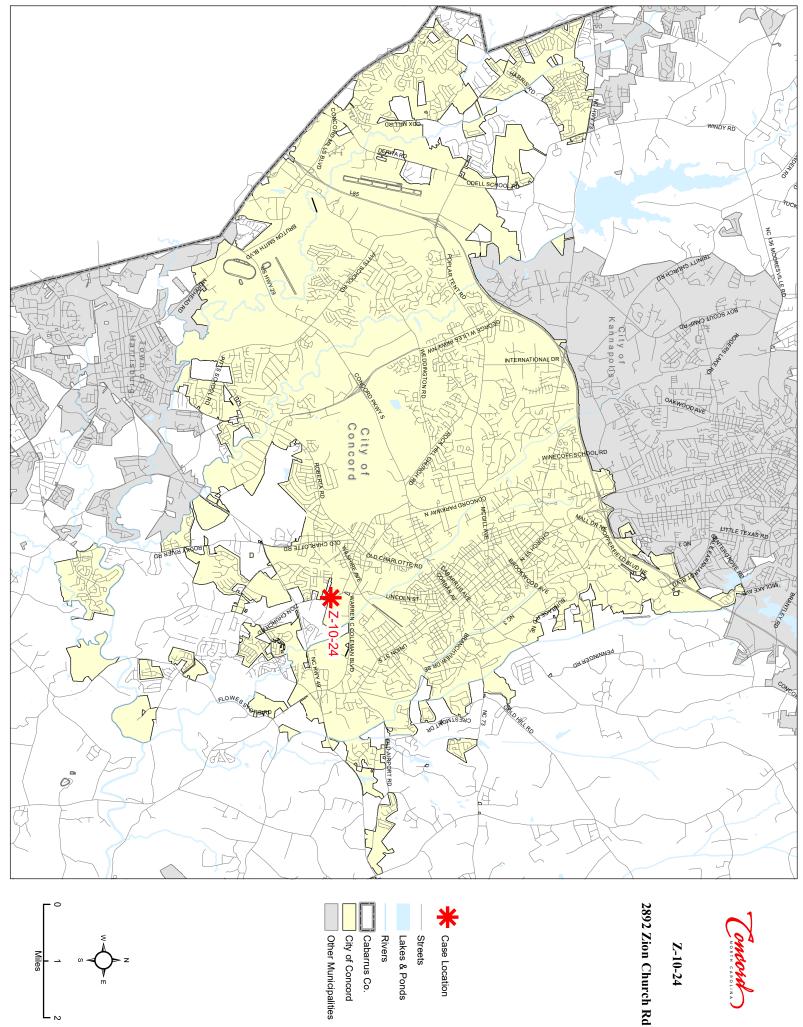

#### 1. Z-10-24 (Legislative Hearing)

**Cabarrus County** has submitted a Zoning Map Amendment application for +/- 5.8 acres of property located at 2892 Zion Church Road from Cabarrus County GI (General Industrial) to City of Concord I-2 (General Industrial). PIN 5529-85-8725.

#### BACKGROUND

The subject property consists of one (1) parcel totaling +/- 5.8 acres of property located on Zion Church Rd. The property is currently zoned Cabarrus County GI (General Industrial). The property is owned by Russell and Jennifer Moose and the authorized petitioner for the rezoning request is Cabarrus County. The applicant seeks approval to rezone the subject property from Cabarrus County GI (General Industrial) to City of Concord I-2 (General Industrial).

#### SUMMARY OF REQUEST

The applicant proposes to rezone +/- 5.8 acres from Cabarrus County GI (General Industrial) to City of Concord I-2 (General Industrial). The submitted request is not for a conditional district, so although the property is owned by Cabarrus County and the anticipated use is for an animal shelter, all uses permitted within the I-2 (General Industrial) zoning classification would be permitted. Any development of the subject property would require technical site plan review and approval and must meet the standards set forth in the CDO (Concord Development Ordinance) as well as other

Planning and Zoning Commission Case # Z-10-24

| Existing Zoning and Land Uses (Subject Parcel) |                        |                                                                                                                                                                                                                                    |                                        |        |                         |  |
|------------------------------------------------|------------------------|------------------------------------------------------------------------------------------------------------------------------------------------------------------------------------------------------------------------------------|----------------------------------------|--------|-------------------------|--|
| Current<br>Zoning of<br>Subject<br>Property    | Zoning Within 500 Feet |                                                                                                                                                                                                                                    | Land Uses(s)<br>of Subject<br>Property | Land U | Jses within 500<br>Feet |  |
|                                                | North                  | City of Concord I-2<br>(General Industrial)                                                                                                                                                                                        |                                        | North  | Industrial              |  |
| Formerly<br>Cabarrus<br>County GI<br>(General  | South                  | City of Concord I-2<br>CD (General<br>Industrial-<br>Conditional District)<br>City of Concord I-1<br>(Light Industrial)<br>Cabarrus County O-I<br>(Office/Institutional)<br>Cabarrus County<br>MDR (Medium<br>Density Residential) | Vacant                                 | South  | Residential,<br>Vacant  |  |
| Industrial)                                    | East                   | City of Concord I-2<br>(General Industrial)                                                                                                                                                                                        |                                        | East   | Industrial              |  |
|                                                | West                   | City of Concord I-2<br>(General Industrial)<br>City of Concord I-2<br>CD (General<br>Industrial-<br>Conditional District)<br>Cabarrus County O-I<br>(Office/Institutional)                                                         |                                        | West   | Industrial,<br>Vacant   |  |