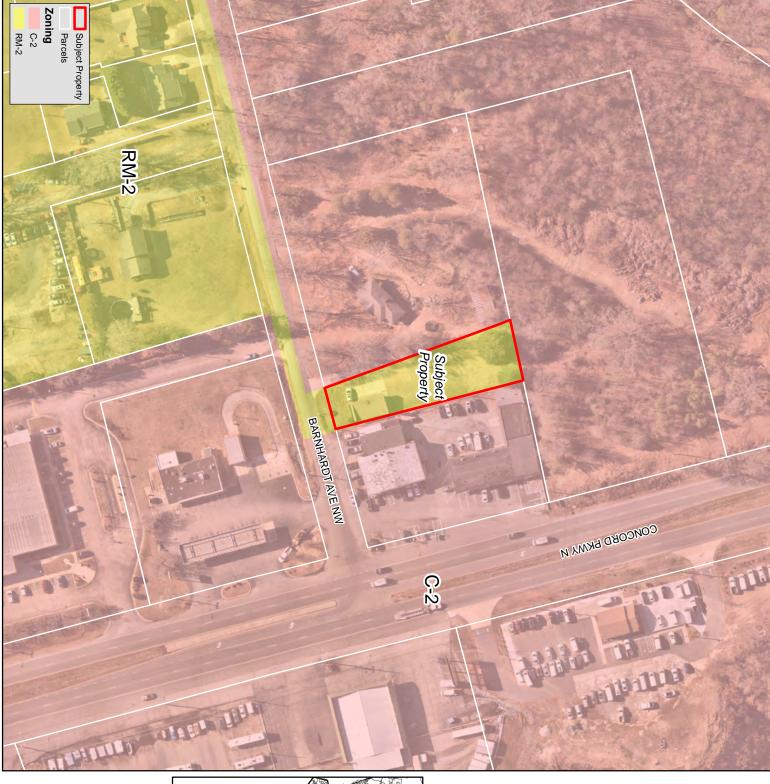

#### 5. Z-12-24 (Legislative Hearing)

**Keith Troutman** has submitted a Zoning Map Amendment application for +/- 0.344 acres of property located at 2120 Barnhardt Ave. from RM-2 (Residential Medium Density) to C-2 (General Commercial). PIN 5610-98-5054.