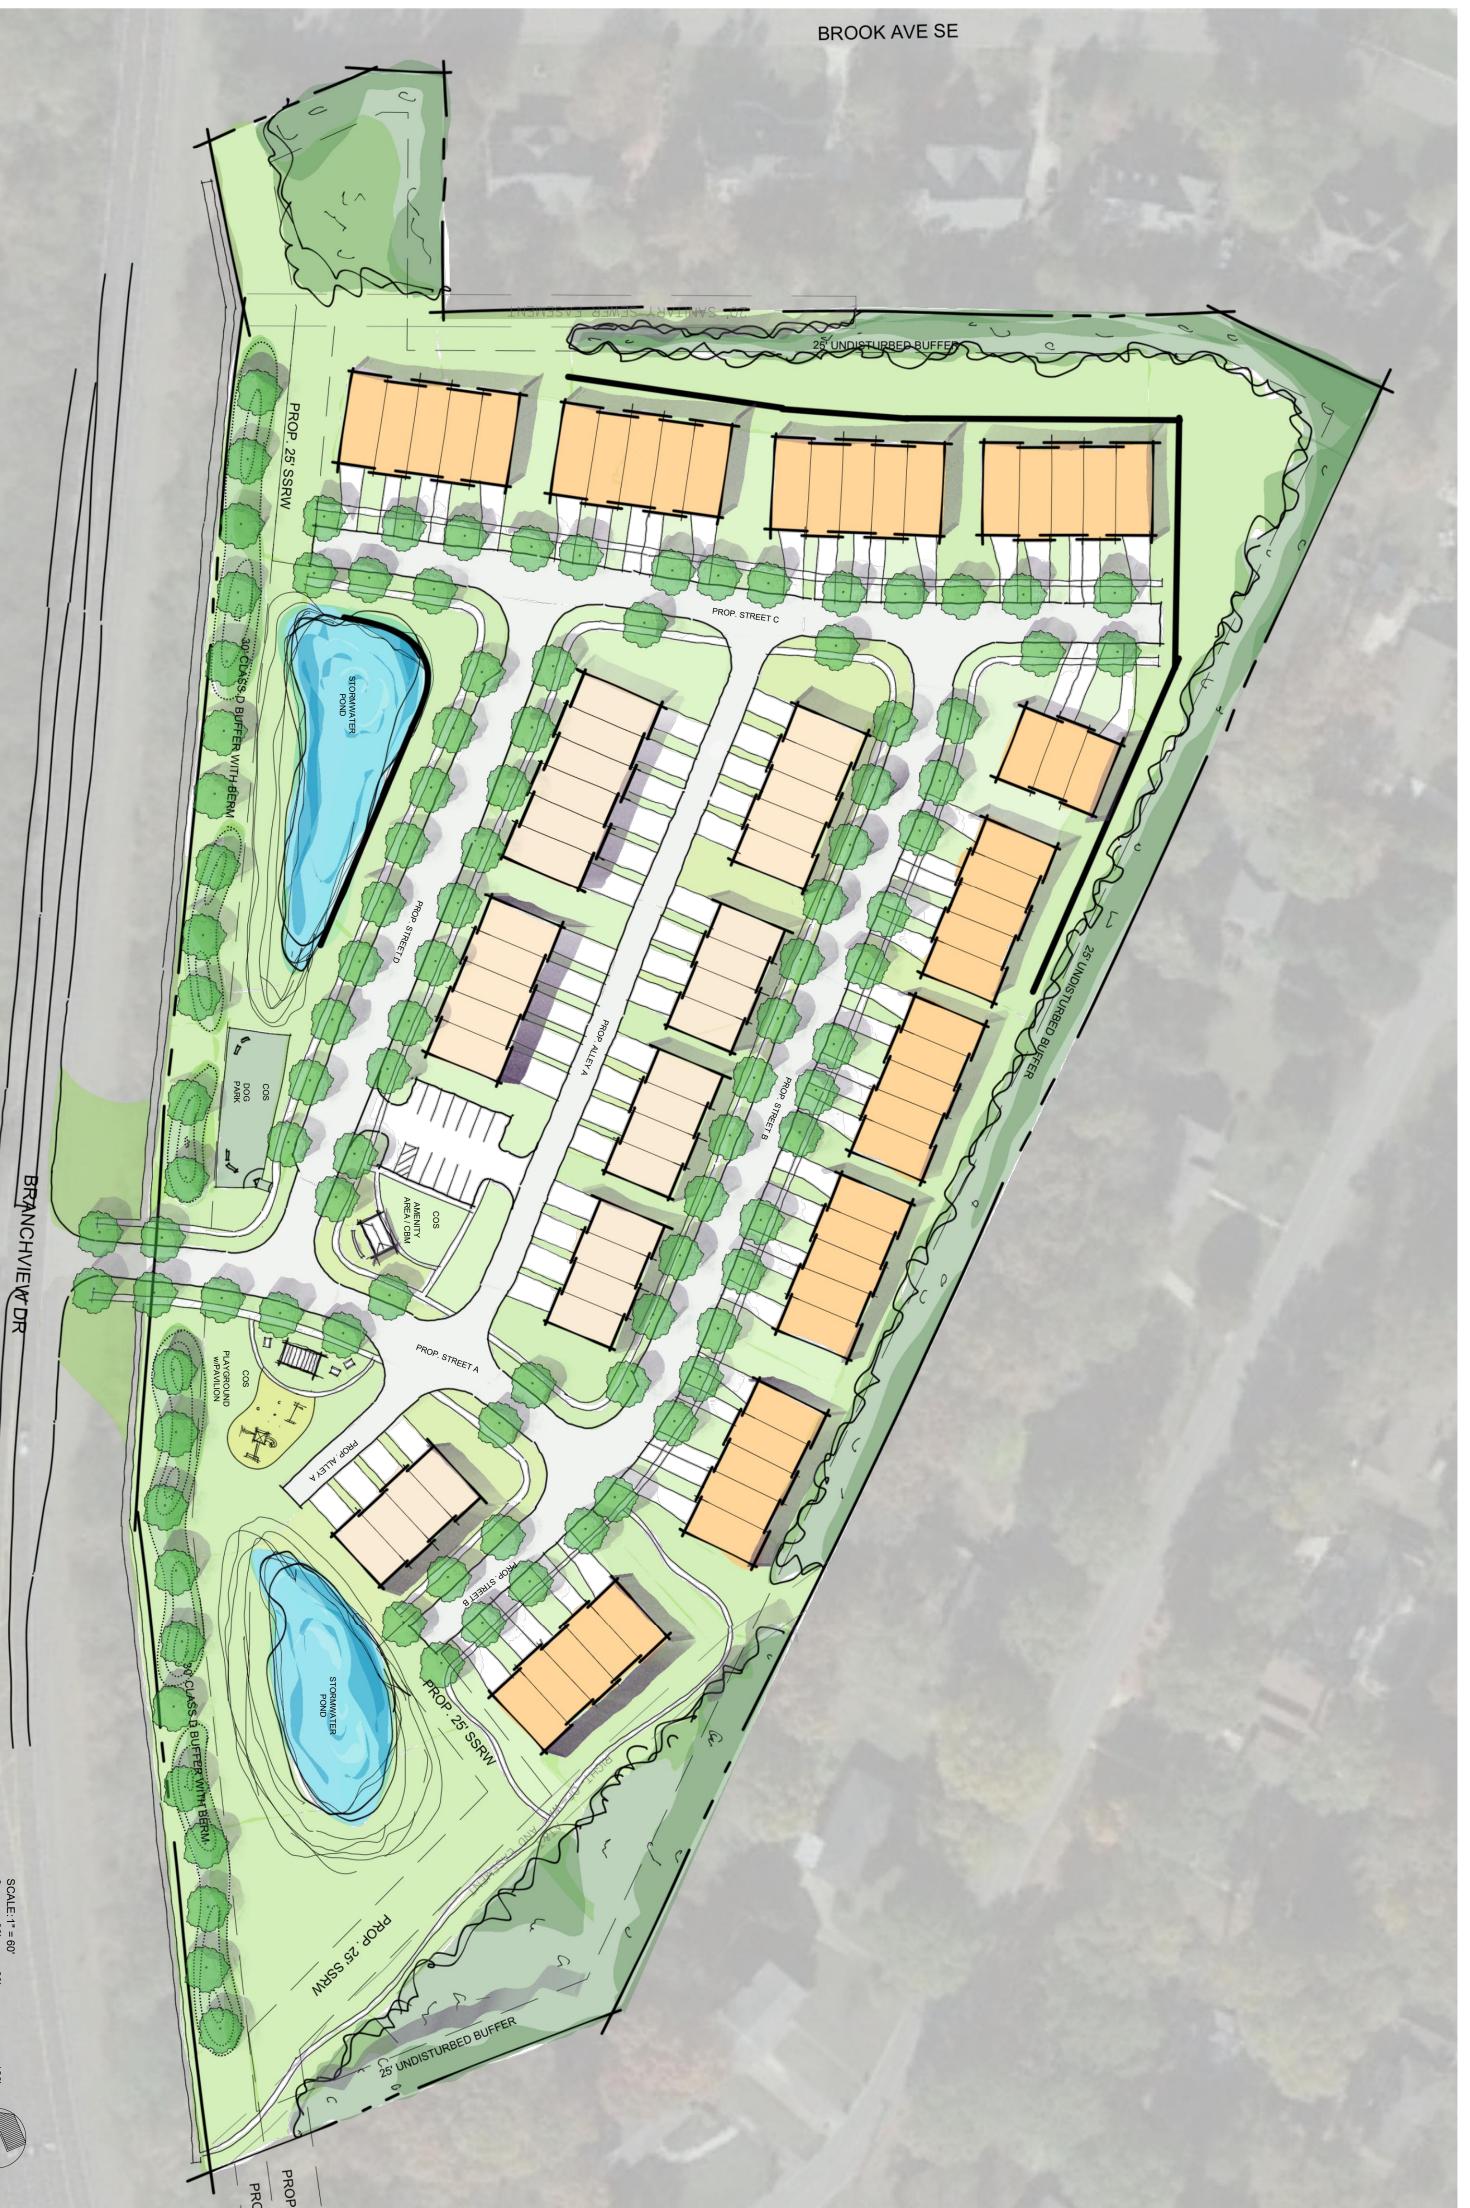

#### 4. Z (CD)-27-23 (Legislative Hearing)

**Capital Land Partners, LLC** has submitted a Zoning Map Amendment application for +/- 13.03 acres of property located at 805 Branchview Dr SE from RM-1 (Residential Medium Density) to RV-CD (Residential Village – Conditional District). PIN 5630-55-3690.