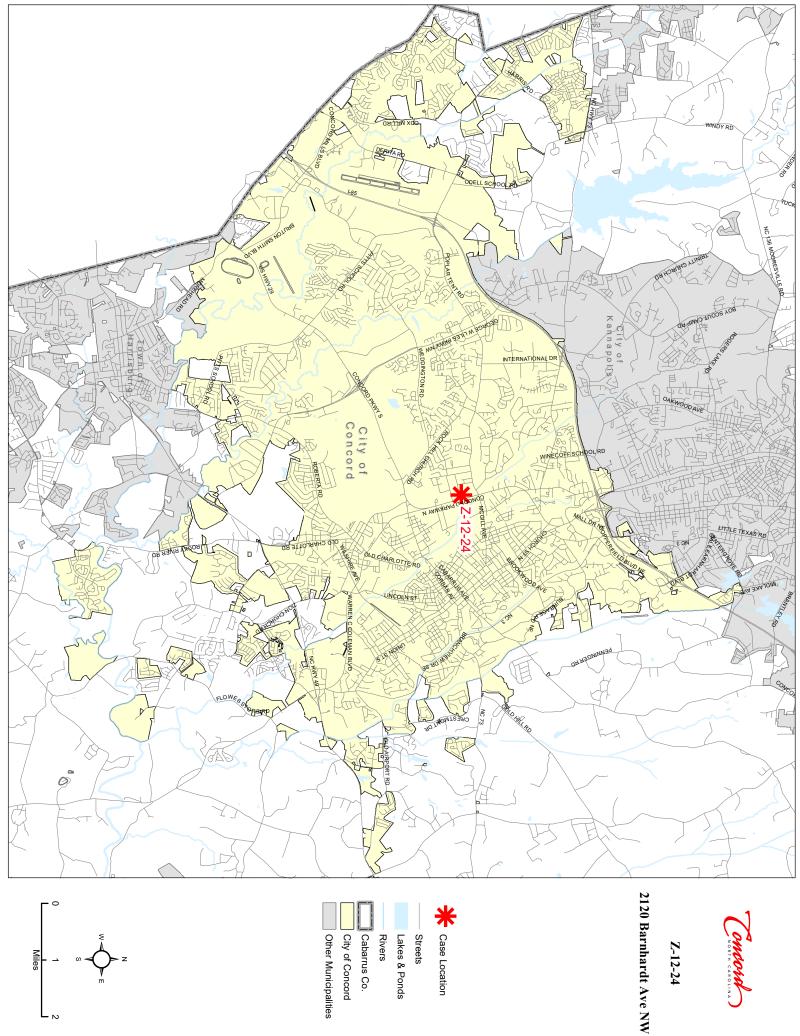

#### 5. Z-12-24 (Legislative Hearing)

**Keith Troutman** has submitted a Zoning Map Amendment application for +/- 0.344 acres of property located at 2120 Barnhardt Ave. from RM-2 (Residential Medium Density) to C-2 (General Commercial). PIN 5610-98-5054.