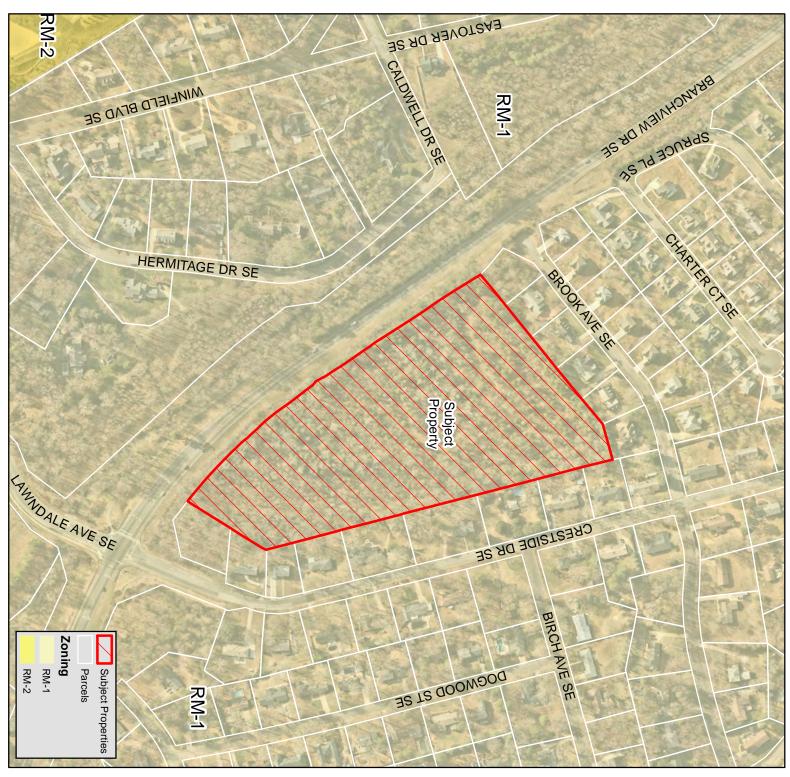

#### 4. Z (CD)-27-23 (Legislative Hearing)

**Capital Land Partners, LLC** has submitted a Zoning Map Amendment application for +/- 13.03 acres of property located at 805 Branchview Dr SE from RM-1 (Residential Medium Density) to RV-CD (Residential Village – Conditional District). PIN 5630-55-3690.