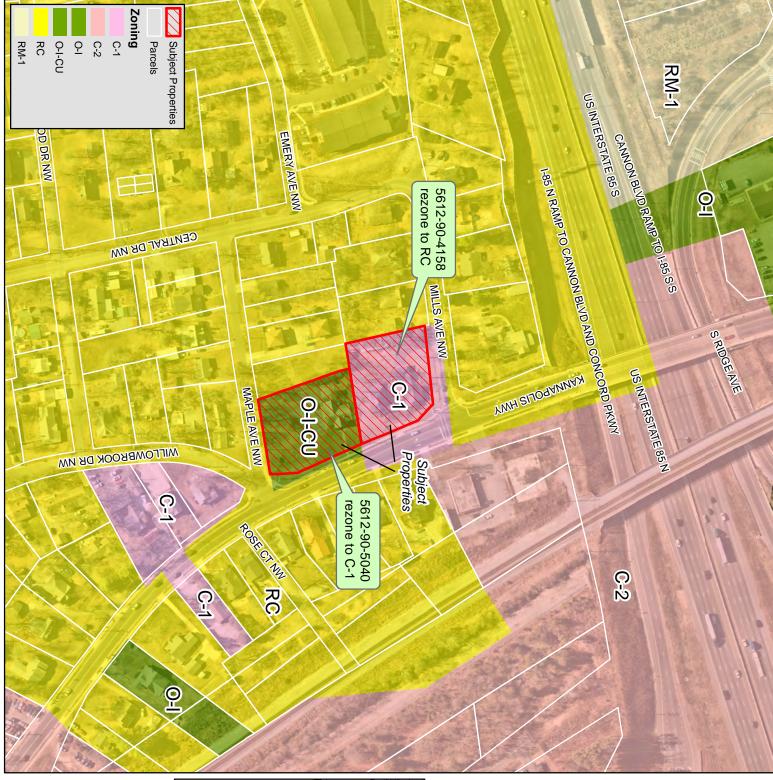

#### 2. Z-11-24 (Legislative Hearing)

Josh Swart/ Straight Path Real Estate Solutions has submitted a Zoning Map Amendment application for +/- 1.55 acres of property located at 2308 Kannapolis Highway & 3 Mills Avenue NW from City of Concord O-I-CU (Office-Institutional Conditional Use District) and C-1 (Light Commercial and Office District) to City of Concord RC (Residential Compact) and C-1 (Light Commercial and Office District). PINs 5612-90-4158; 5612-90-5040.