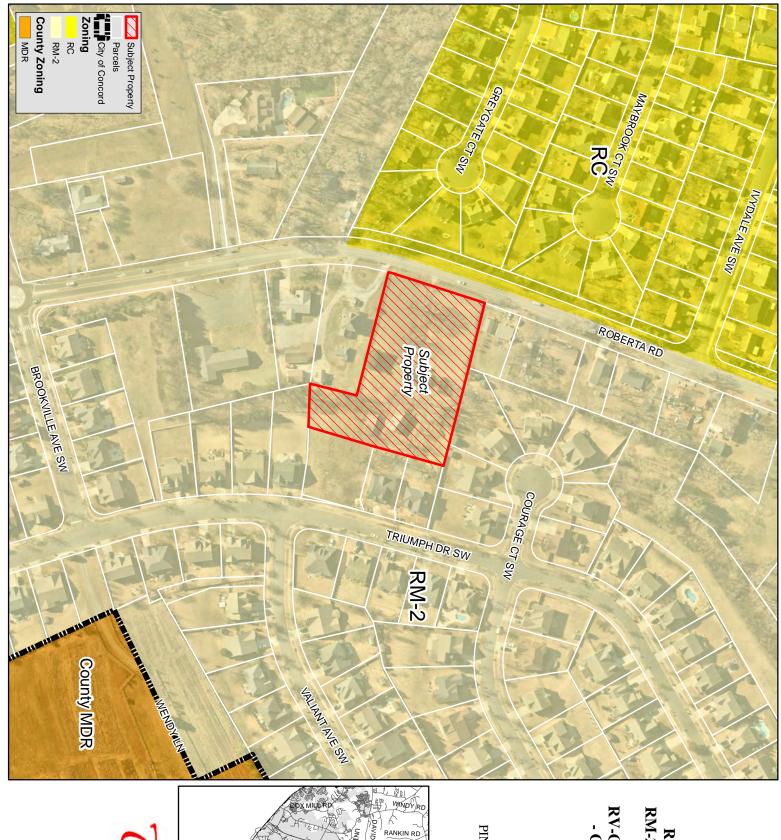

#### 3. Z (CD)-09-24 (Legislative Hearing)

**Steven Ross** has submitted a Zoning Map Amendment application for +/- 1.81 acres of property located at 4349 Roberta Rd. from RM-2 (Residential Medium Density) to RV-CD (Residential Village – Conditional District). p/o PIN 5518-28-2295.

- a. Open Public Hearing by Motion Motion, second, and vote needed.
- b. Staff Presentation
- c. Staff Recommendation
- d. Applicant's/Proponent's Testimony
- e. Opponent's Testimony
- f. Close Public Hearing by Motion Motion, second, and vote needed.
- g. Approve Statement of Consistency by Motion Motion, second, and vote needed.
- h. Approve/Deny Zoning Amendment with Conditions by Motion Motion, second, and vote needed.