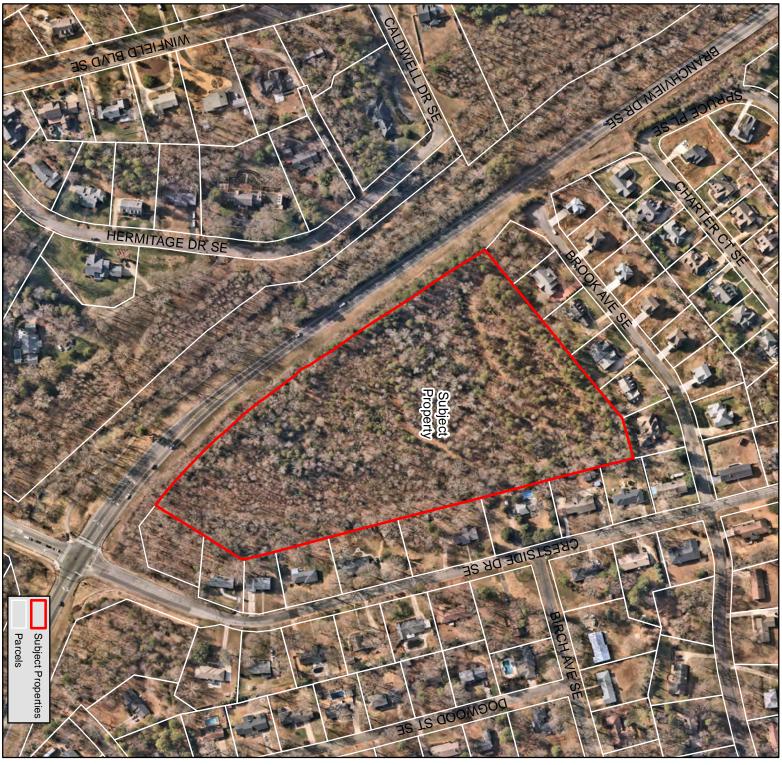

#### 4. Z (CD)-27-23 (Legislative Hearing)

**Capital Land Partners, LLC** has submitted a Zoning Map Amendment application for +/- 13.03 acres of property located at 805 Branchview Dr SE from RM-1 (Residential Medium Density) to RV-CD (Residential Village – Conditional District). PIN 5630-55-3690.