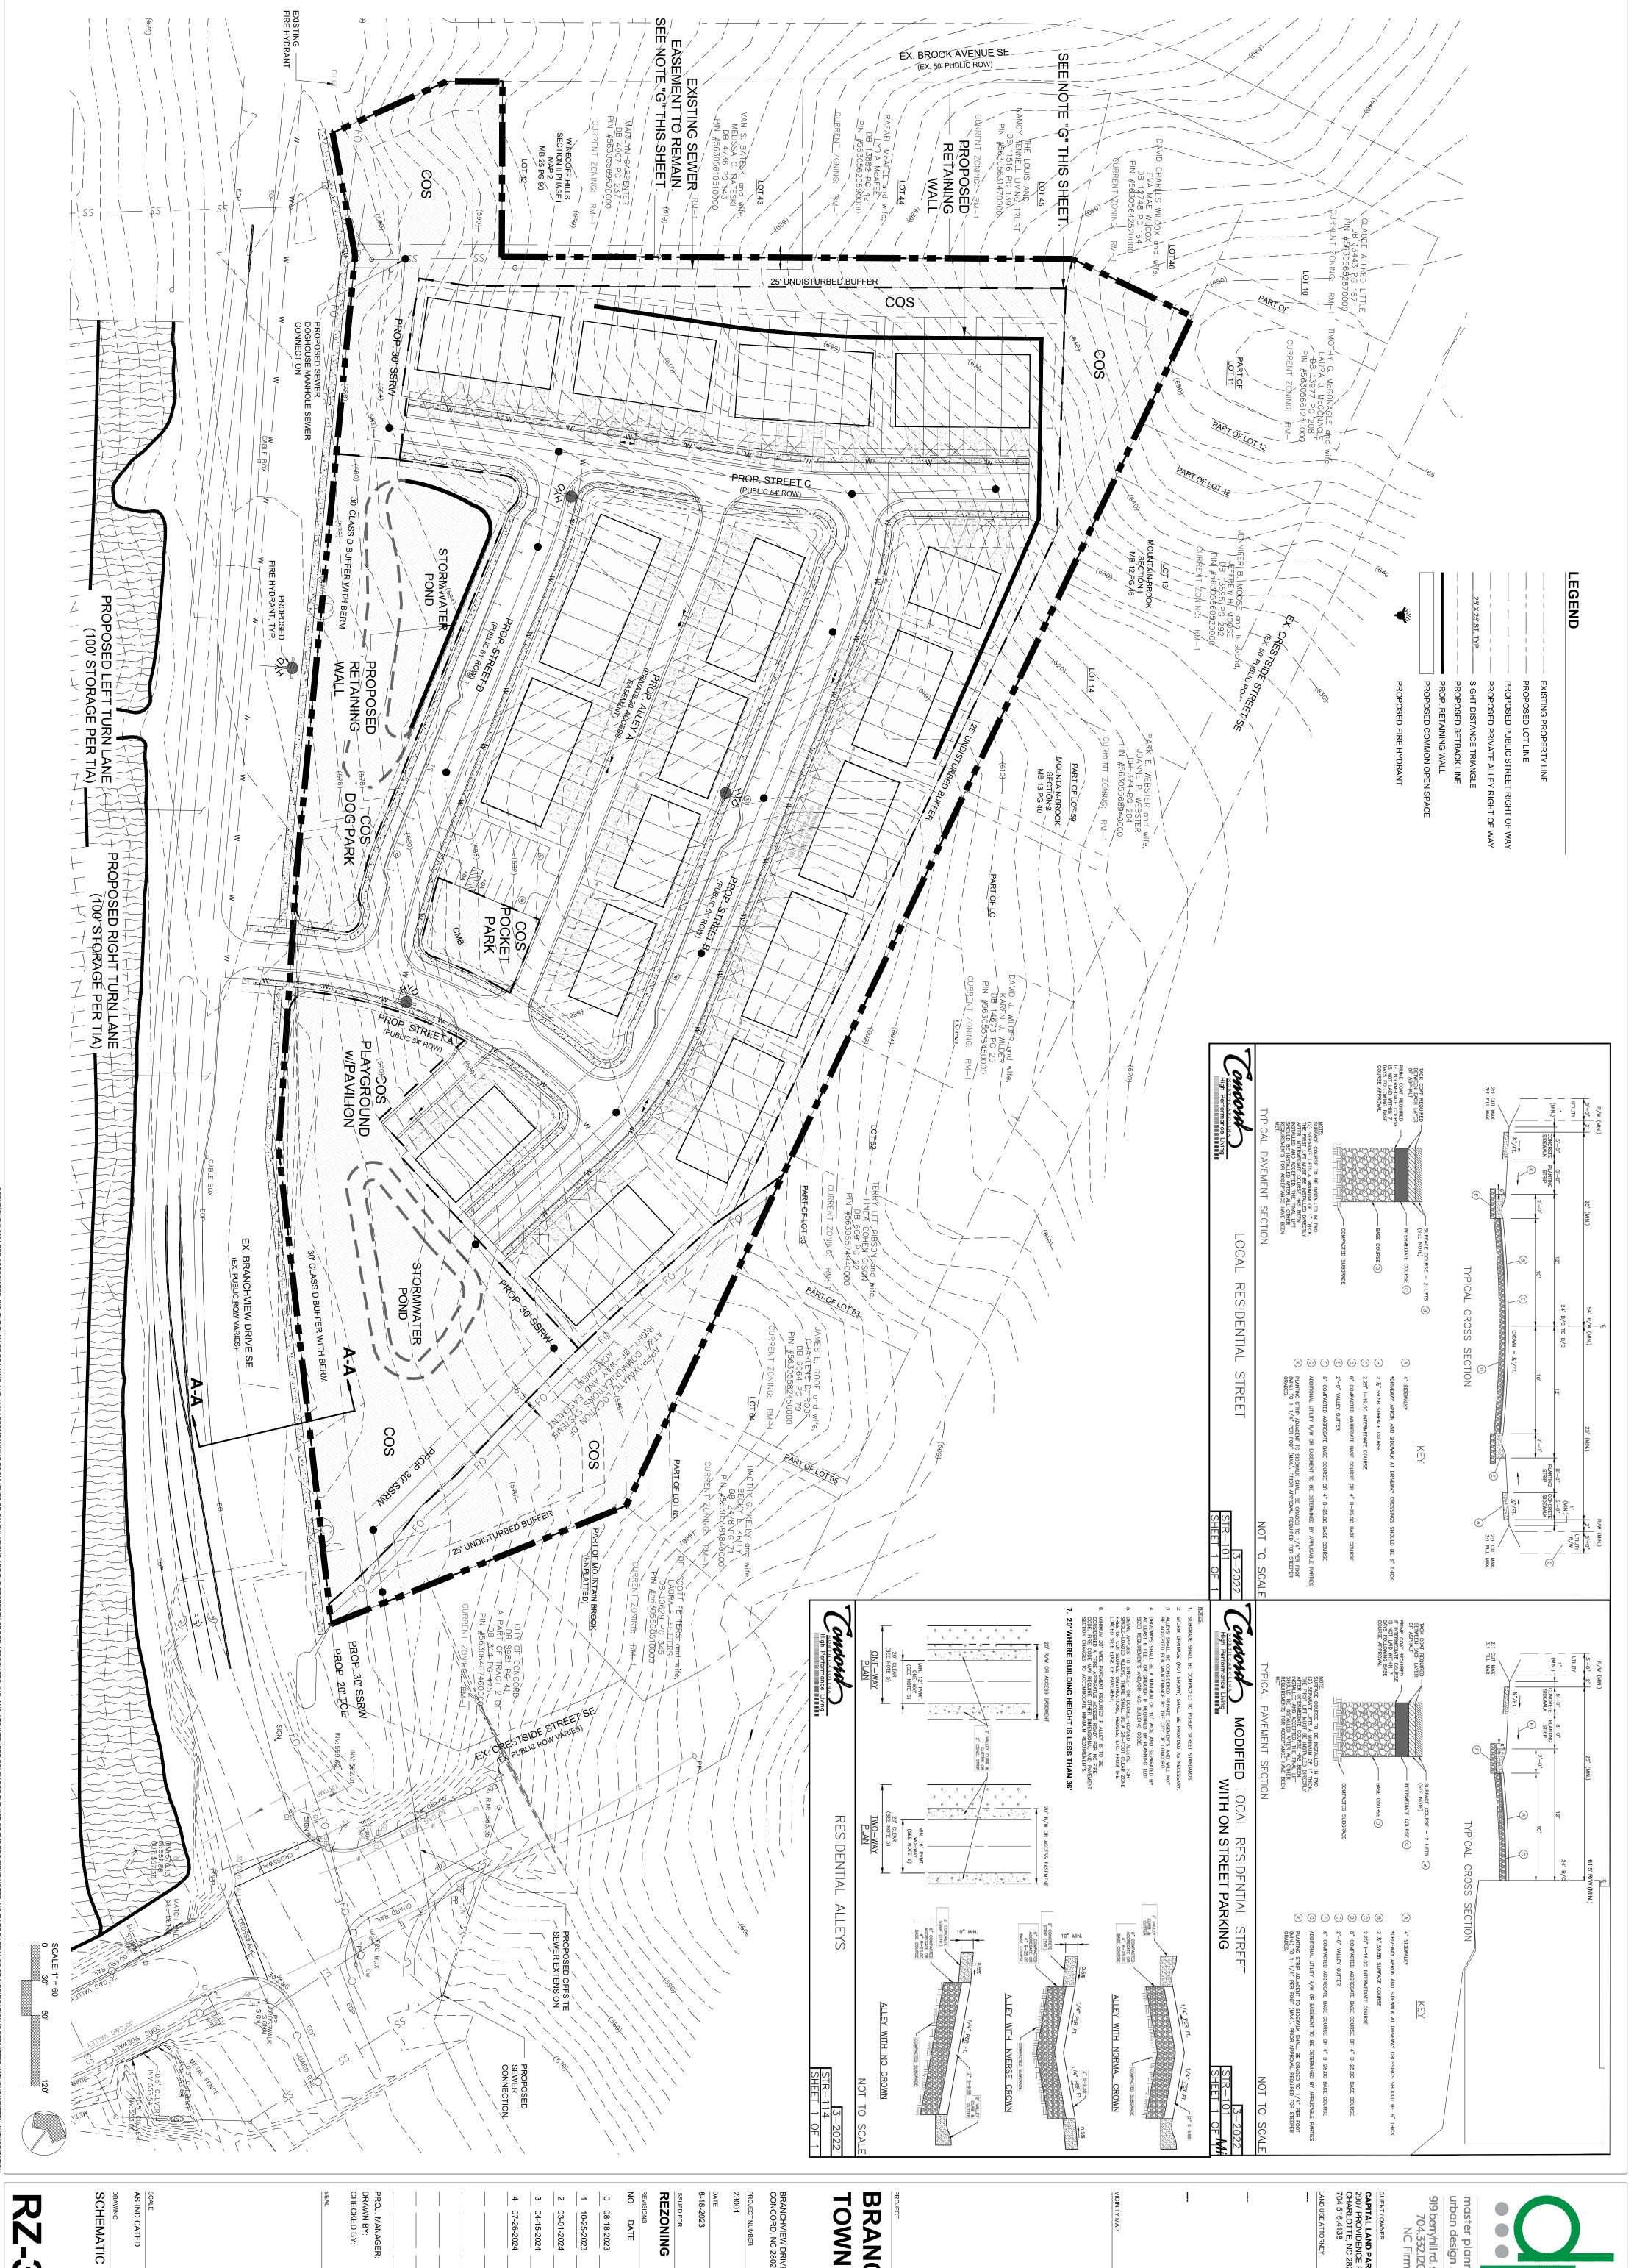

#### 4. Z (CD)-27-23 (Legislative Hearing)

**Capital Land Partners, LLC** has submitted a Zoning Map Amendment application for +/- 13.03 acres of property located at 805 Branchview Dr SE from RM-1 (Residential Medium Density) to RV-CD (Residential Village – Conditional District). PIN 5630-55-3690.