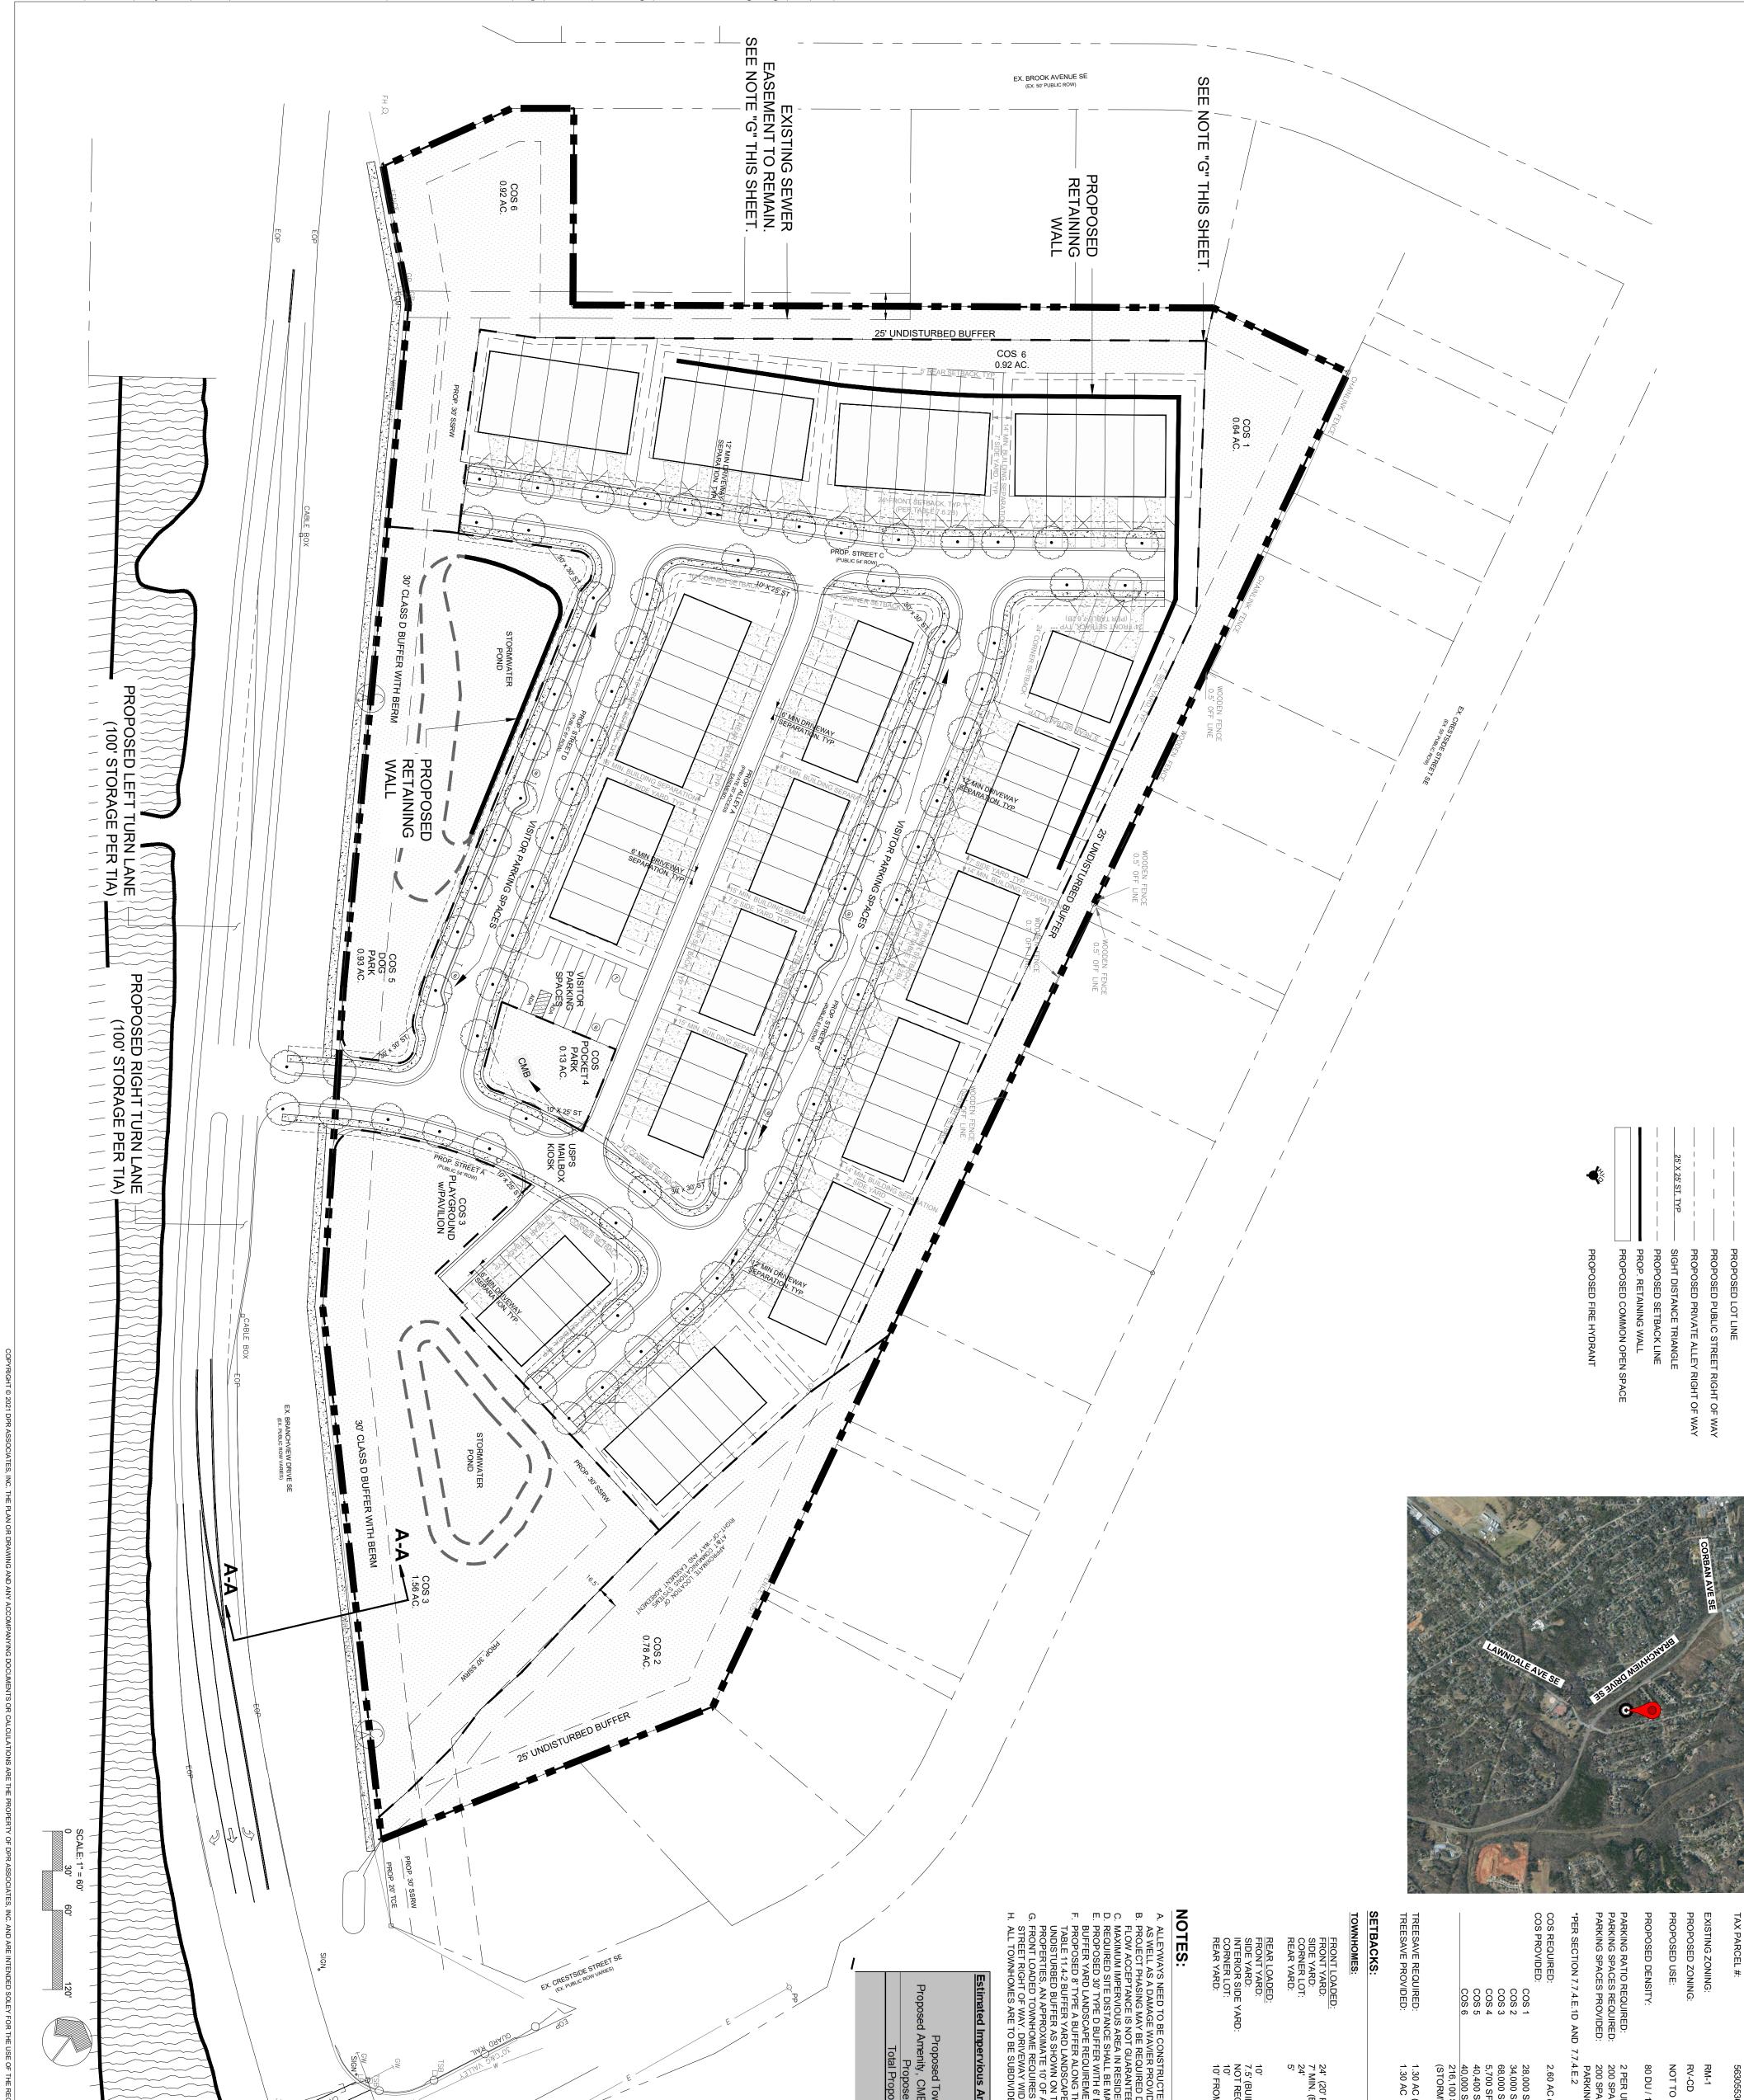

#### 4. Z (CD)-27-23 (Legislative Hearing)

**Capital Land Partners, LLC** has submitted a Zoning Map Amendment application for +/- 13.03 acres of property located at 805 Branchview Dr SE from RM-1 (Residential Medium Density) to RV-CD (Residential Village – Conditional District). PIN 5630-55-3690.