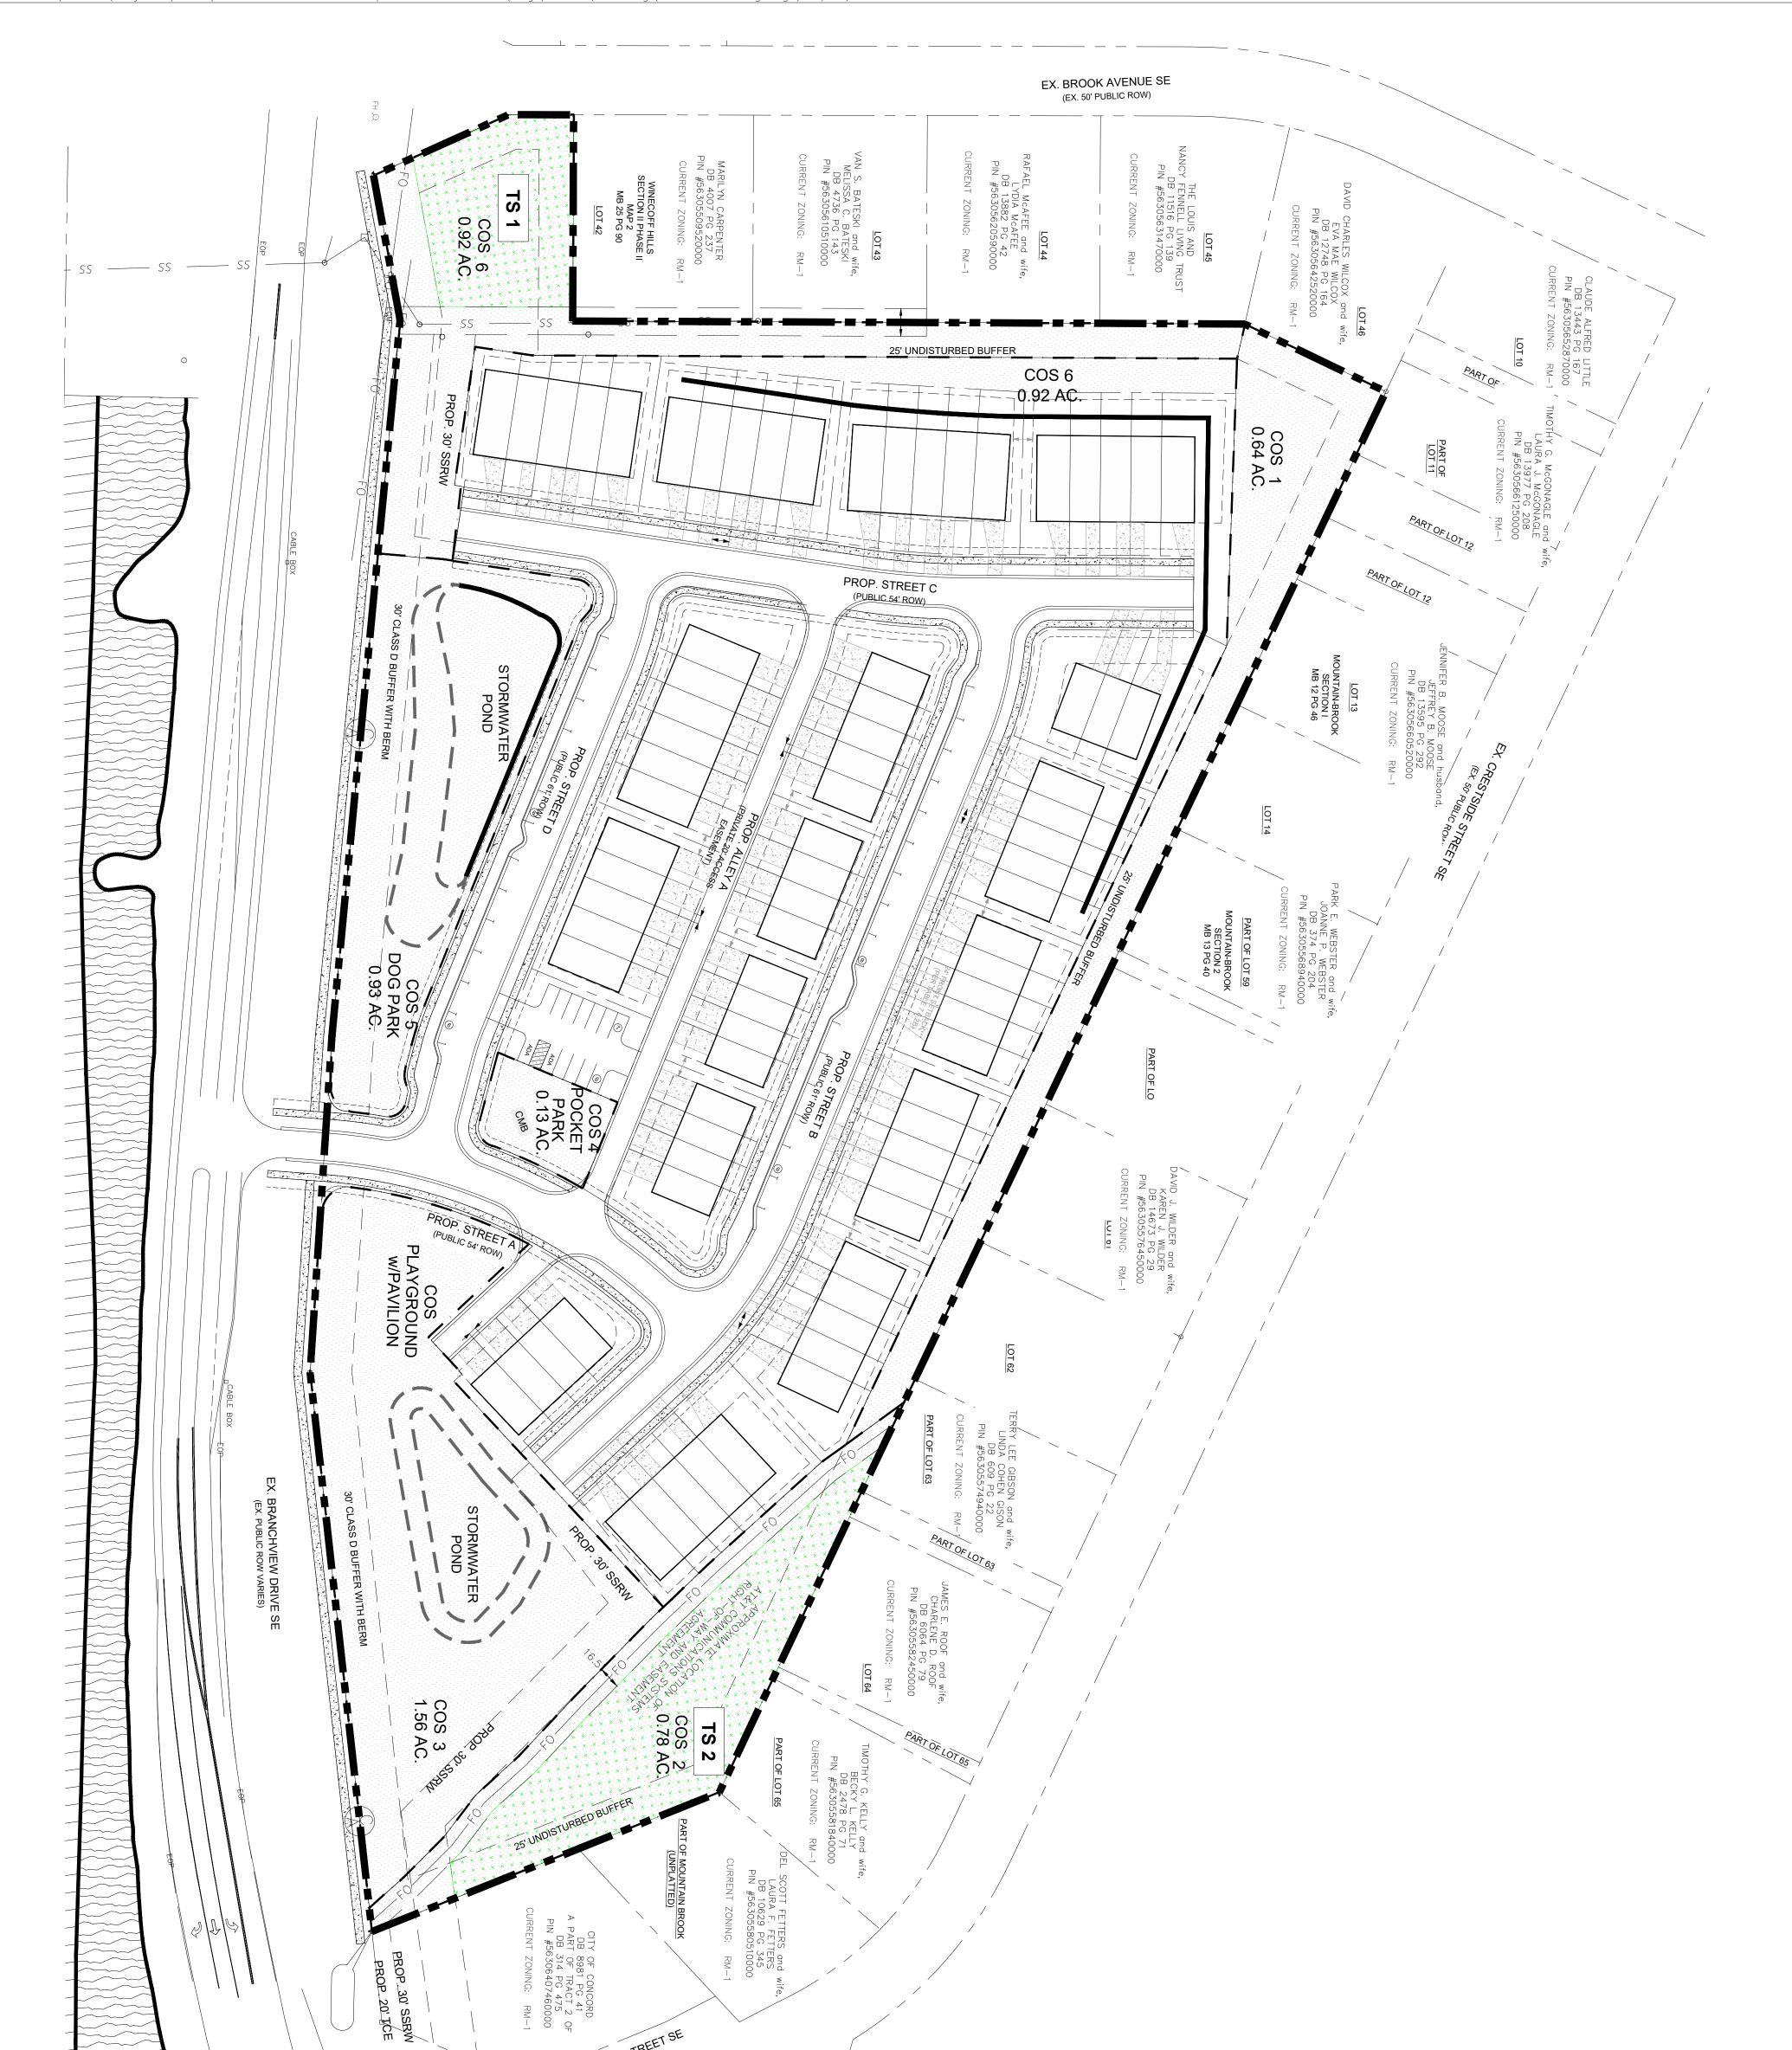

#### 4. Z (CD)-27-23 (Legislative Hearing)

**Capital Land Partners, LLC** has submitted a Zoning Map Amendment application for +/- 13.03 acres of property located at 805 Branchview Dr SE from RM-1 (Residential Medium Density) to RV-CD (Residential Village – Conditional District). PIN 5630-55-3690.