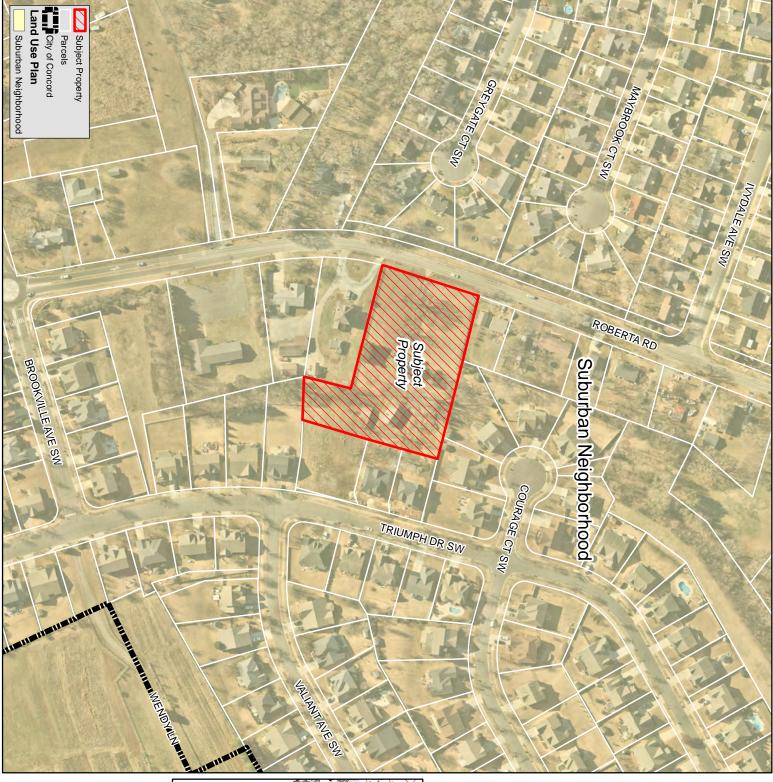

#### 4. Z (CD)-27-23 (Legislative Hearing)

**Capital Land Partners, LLC** has submitted a Zoning Map Amendment application for +/- 13.03 acres of property located at 805 Branchview Dr SE from RM-1 (Residential Medium Density) to RV-CD (Residential Village – Conditional District). PIN 5630-55-3690.