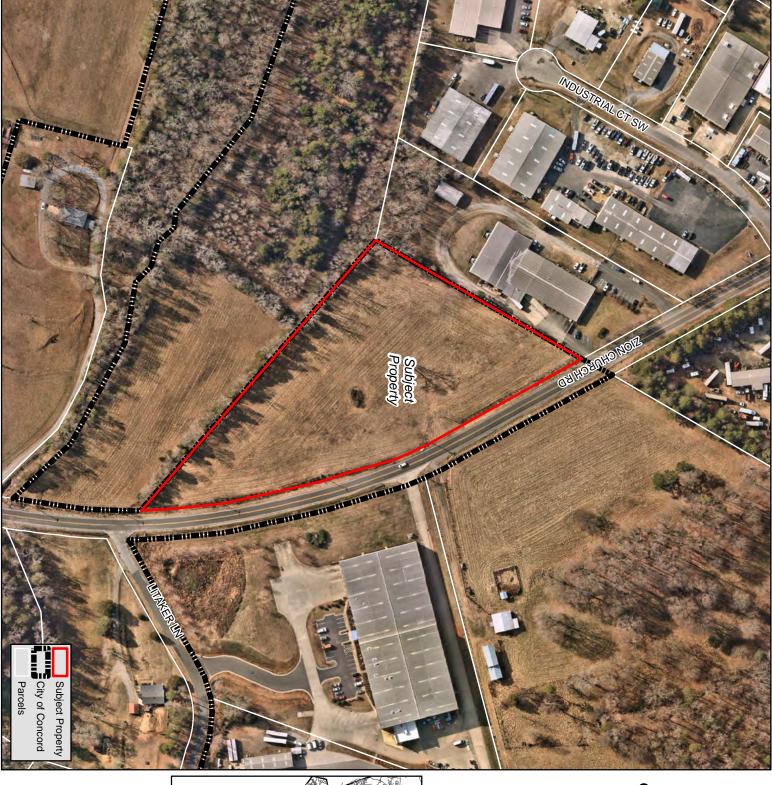

#### 1. Z-10-24 (Legislative Hearing)

**Cabarrus County** has submitted a Zoning Map Amendment application for +/- 5.8 acres of property located at 2892 Zion Church Road from Cabarrus County GI (General Industrial) to City of Concord I-2 (General Industrial). PIN 5529-85-8725.

#### BACKGROUND

The subject property consists of one (1) parcel totaling +/- 5.8 acres of property located on Zion Church Rd. The property is currently zoned Cabarrus County GI (General Industrial). The property is owned by Russell and Jennifer Moose and the authorized petitioner for the rezoning request is Cabarrus County. The applicant seeks approval to rezone the subject property from Cabarrus County GI (General Industrial) to City of Concord I-2 (General Industrial).

#### SUMMARY OF REQUEST

The applicant proposes to rezone +/- 5.8 acres from Cabarrus County GI (General Industrial) to City of Concord I-2 (General Industrial). The submitted request is not for a conditional district, so although the property is owned by Cabarrus County and the anticipated use is for an animal shelter, all uses permitted within the I-2 (General Industrial) zoning classification would be permitted. Any development of the subject property would require technical site plan review and approval and must meet the standards set forth in the CDO (Concord Development Ordinance) as well as other

Planning and Zoning Commission Case # Z-10-24

| Existing Zoning and Land Uses (Subject Parcel) |                        |                                                                                                                                                                                                                                    |                                        |        |                         |  |
|------------------------------------------------|------------------------|------------------------------------------------------------------------------------------------------------------------------------------------------------------------------------------------------------------------------------|----------------------------------------|--------|-------------------------|--|
| Current<br>Zoning of<br>Subject<br>Property    | Zoning Within 500 Feet |                                                                                                                                                                                                                                    | Land Uses(s)<br>of Subject<br>Property | Land U | Jses within 500<br>Feet |  |
|                                                | North                  | City of Concord I-2<br>(General Industrial)                                                                                                                                                                                        |                                        | North  | Industrial              |  |
| Formerly<br>Cabarrus<br>County GI<br>(General  | South                  | City of Concord I-2<br>CD (General<br>Industrial-<br>Conditional District)<br>City of Concord I-1<br>(Light Industrial)<br>Cabarrus County O-I<br>(Office/Institutional)<br>Cabarrus County<br>MDR (Medium<br>Density Residential) | Vacant                                 | South  | Residential,<br>Vacant  |  |
| Industrial)                                    | East                   | City of Concord I-2<br>(General Industrial)                                                                                                                                                                                        |                                        | East   | Industrial              |  |
|                                                | West                   | City of Concord I-2<br>(General Industrial)<br>City of Concord I-2<br>CD (General<br>Industrial-<br>Conditional District)<br>Cabarrus County O-I<br>(Office/Institutional)                                                         |                                        | West   | Industrial,<br>Vacant   |  |