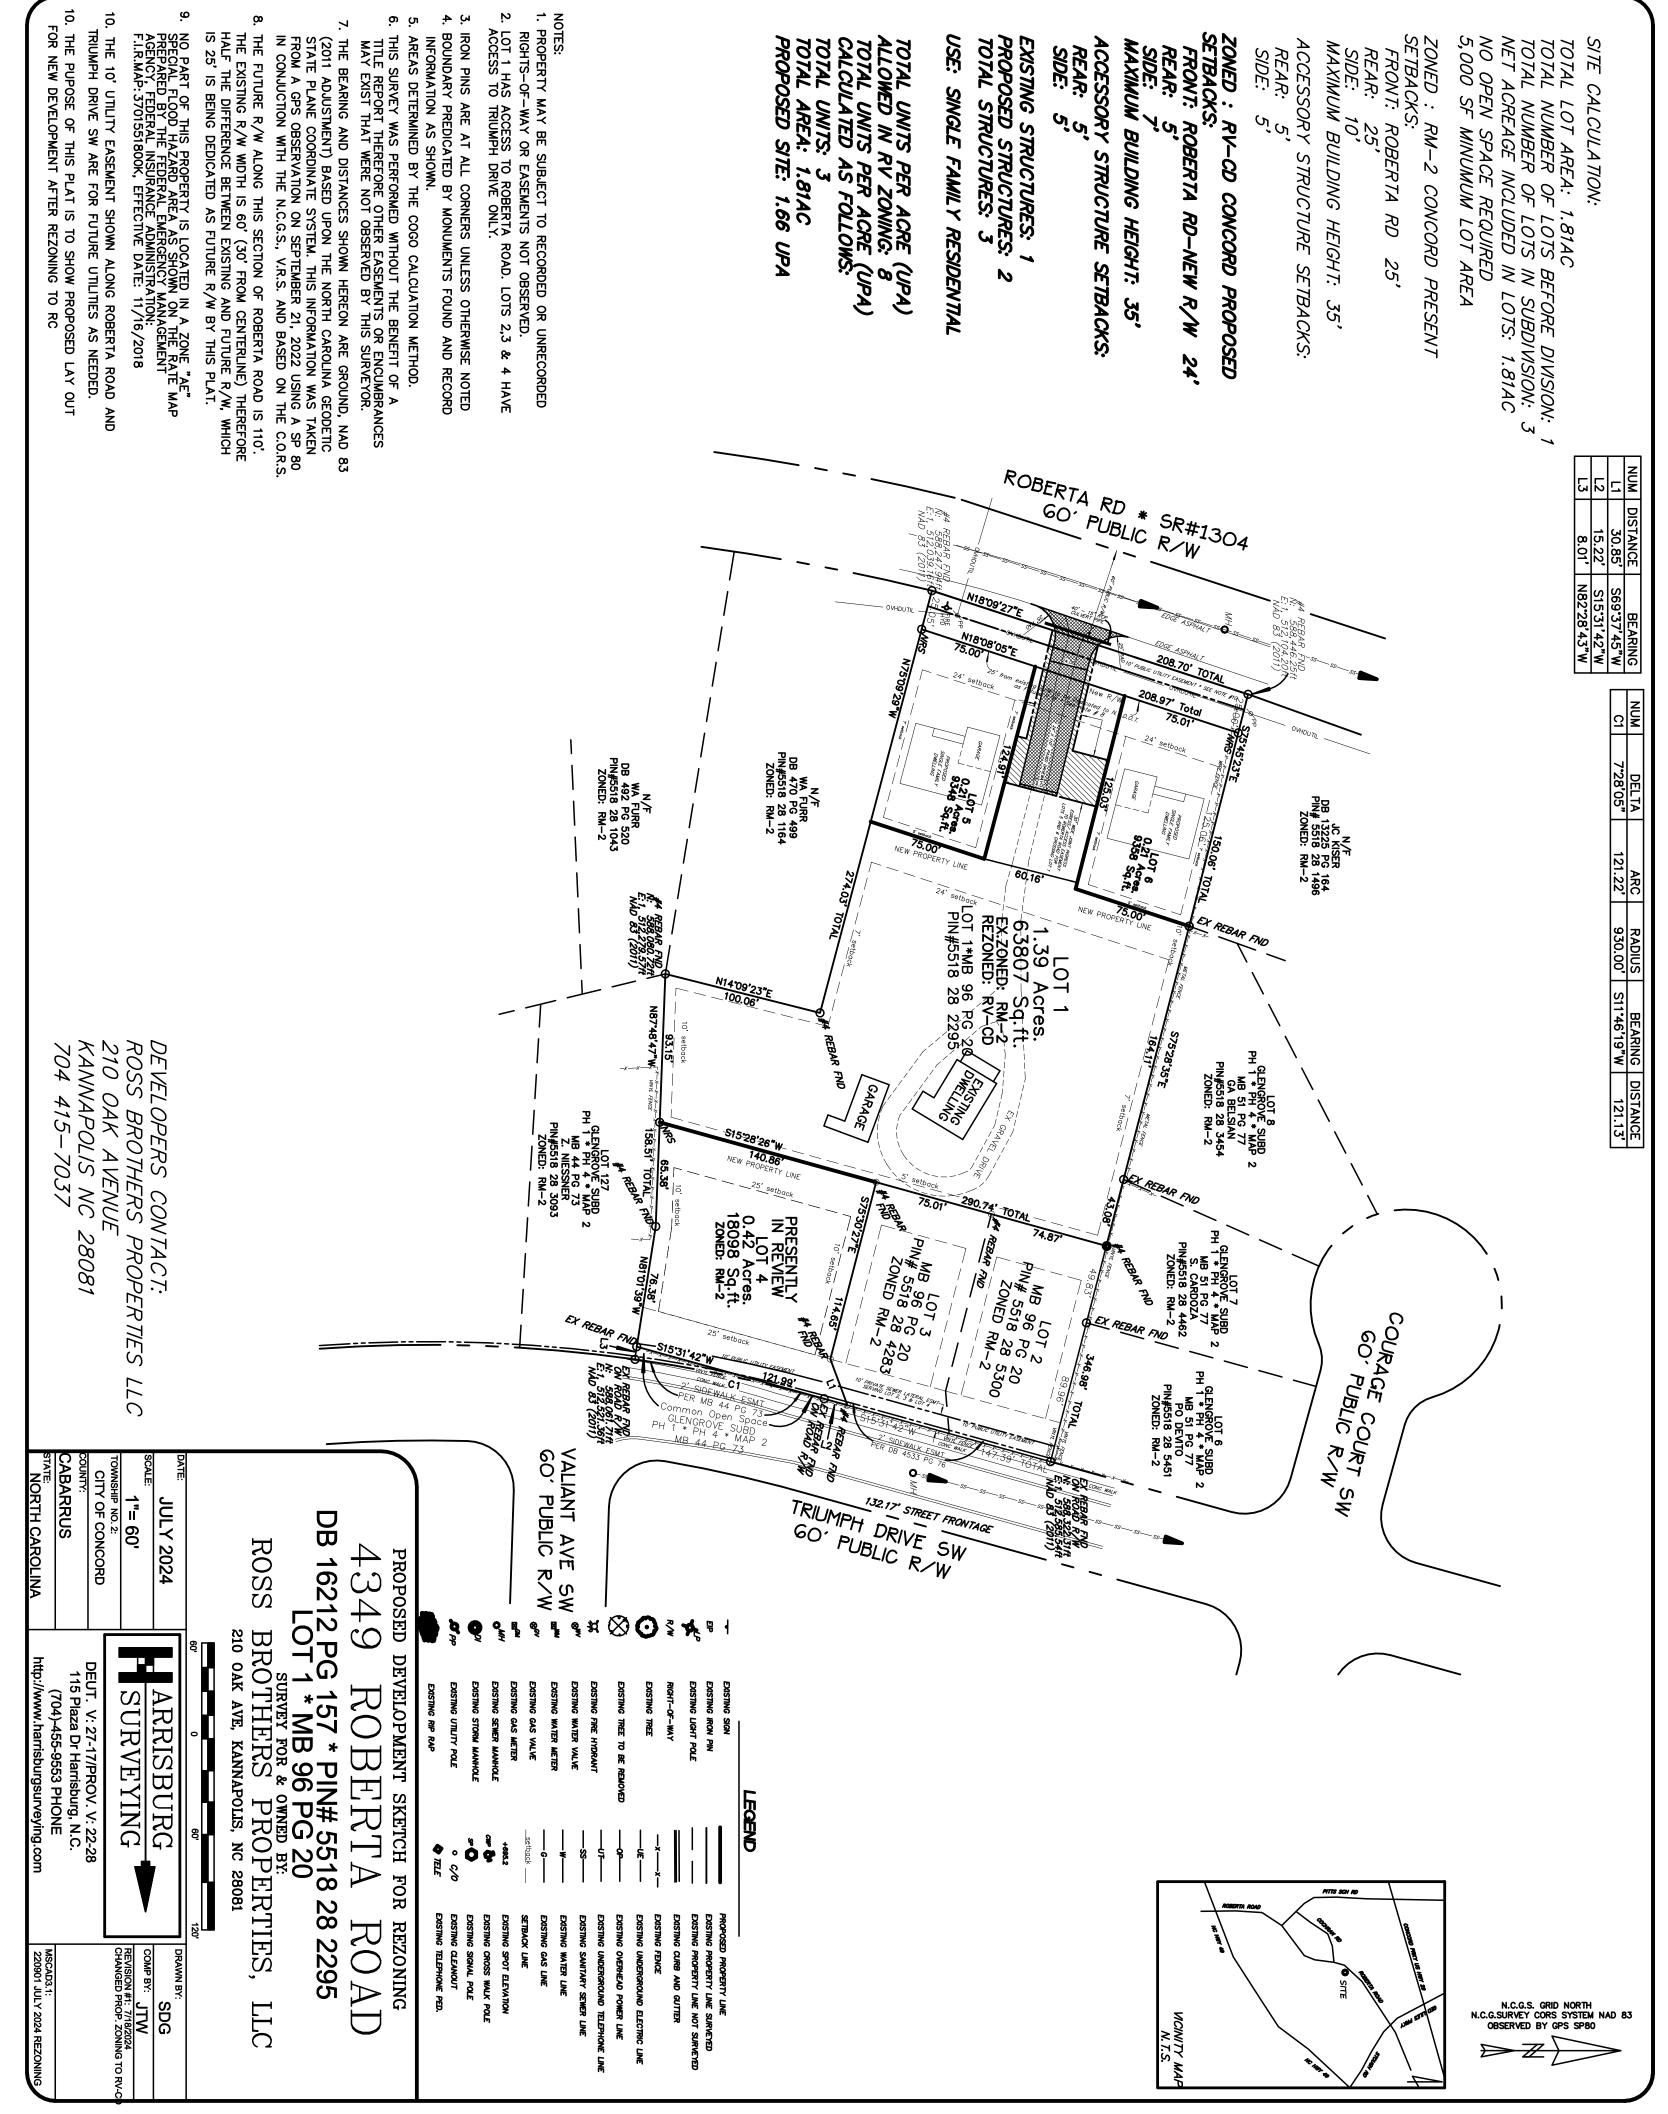

#### 3. Z (CD)-09-24 (Legislative Hearing)

**Steven Ross** has submitted a Zoning Map Amendment application for +/- 1.81 acres of property located at 4349 Roberta Rd. from RM-2 (Residential Medium Density) to RV-CD (Residential Village – Conditional District). p/o PIN 5518-28-2295.

- a. Open Public Hearing by Motion Motion, second, and vote needed.
- b. Staff Presentation
- c. Staff Recommendation
- d. Applicant's/Proponent's Testimony
- e. Opponent's Testimony
- f. Close Public Hearing by Motion Motion, second, and vote needed.
- g. Approve Statement of Consistency by Motion Motion, second, and vote needed.
- h. Approve/Deny Zoning Amendment with Conditions by Motion Motion, second, and vote needed.