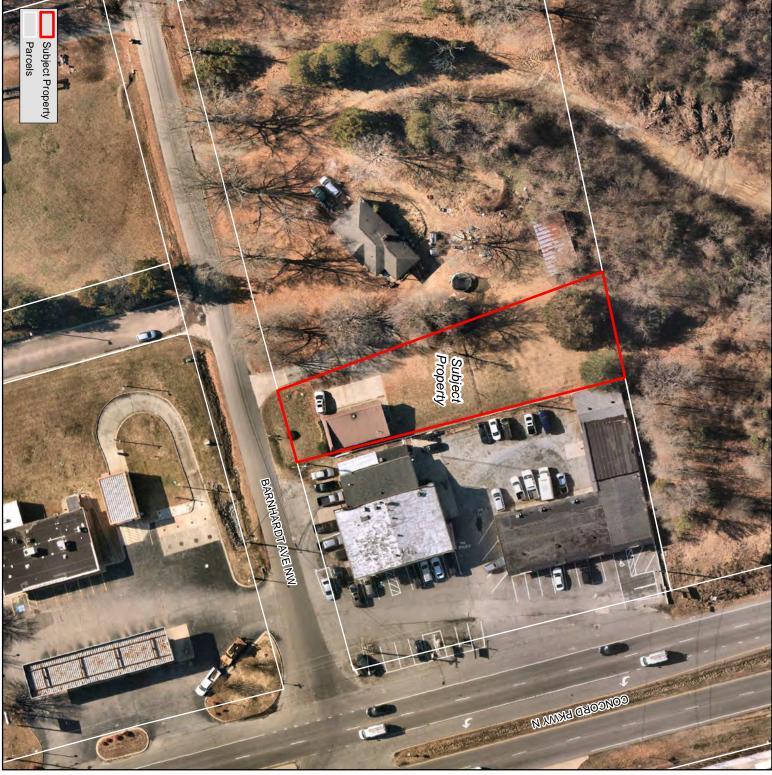

#### 5. Z-12-24 (Legislative Hearing)

**Keith Troutman** has submitted a Zoning Map Amendment application for +/- 0.344 acres of property located at 2120 Barnhardt Ave. from RM-2 (Residential Medium Density) to C-2 (General Commercial). PIN 5610-98-5054.