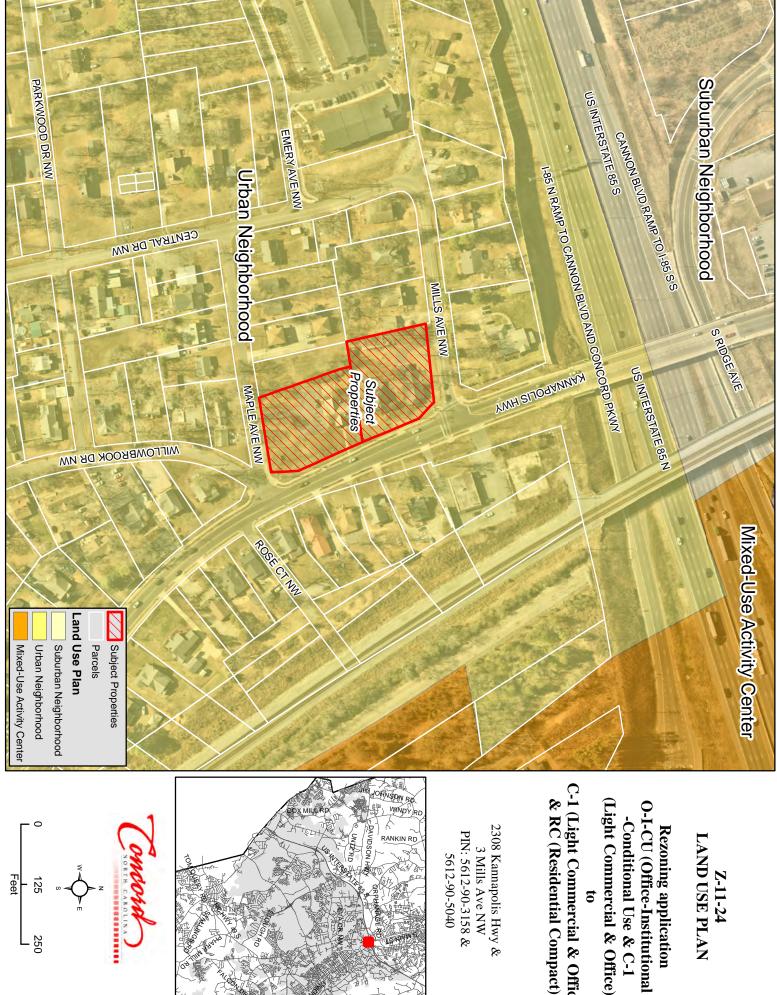

#### 2. Z-11-24 (Legislative Hearing)

Josh Swart/ Straight Path Real Estate Solutions has submitted a Zoning Map Amendment application for +/- 1.55 acres of property located at 2308 Kannapolis Highway & 3 Mills Avenue NW from City of Concord O-I-CU (Office-Institutional Conditional Use District) and C-1 (Light Commercial and Office District) to City of Concord RC (Residential Compact) and C-1 (Light Commercial and Office District). PINs 5612-90-4158; 5612-90-5040.