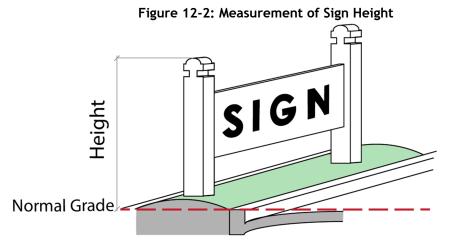

- a. Open Public Hearing by Motion *Motion, second, and vote needed.*
- b. Staff Presentation
- c. Staff Recommendation
- d. Applicant's/Proponent's Testimony
- e. Opponent's Testimony
- f. Close Public Hearing by Motion Motion, second, and vote needed.
- g. Approve Statement of Consistency by Motion *Motion, second, and vote needed.*
- h. Approve/Deny Zoning Amendment by Motion Motion, second, and vote needed.
- $VI. \quad \underline{ PETITIONS \ AND \ REQUESTS NO \ PUBLIC \ HEARING \ REQUIRED/PRESENTATIONS \ AND \ DISCUSSIONS}$ 
  - 1. TA-09-24 (Articles 4 and 14 Sign Regulations and Definitions) Consider text amendment to Articles 4 and 14 the Concord Development Ordinance (CDO) to address recent changes to the General Statutes regarding on-premise signage, and to clarify height measurement provisions for ground mounted signs.
    - a. Staff Presentation
    - b. Commission Guidance-- Motion, second, and vote needed