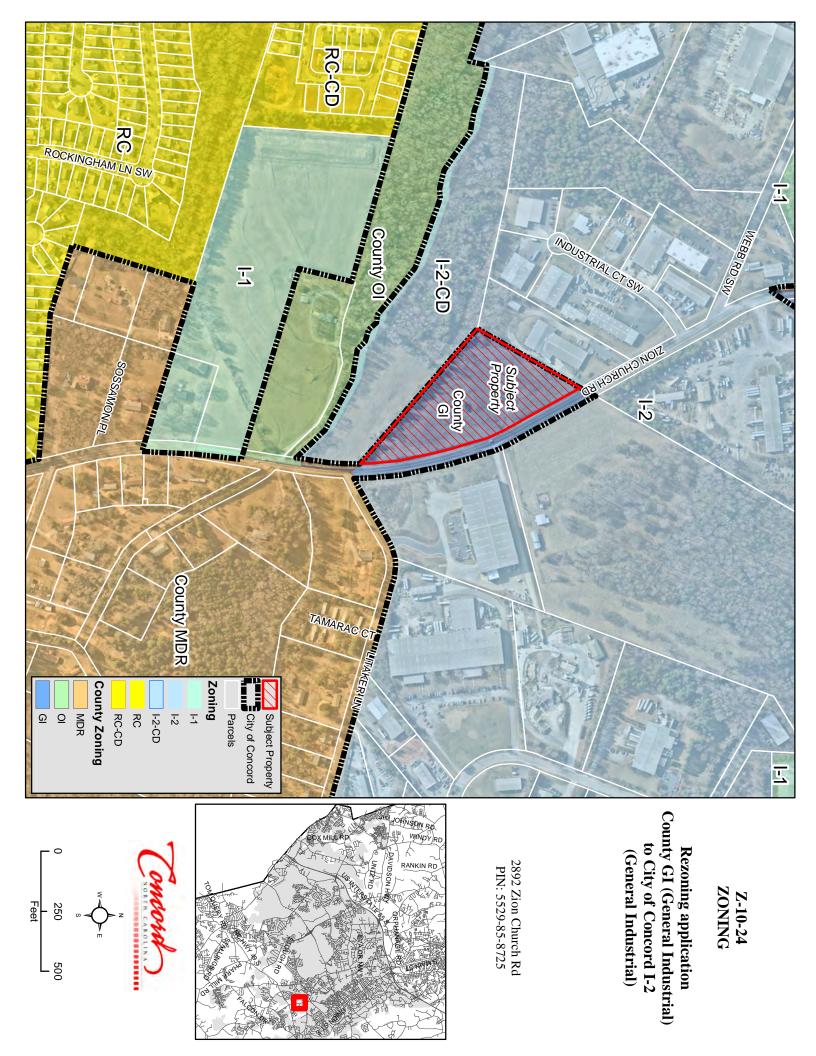

#### 1. Z-10-24 (Legislative Hearing)

**Cabarrus County** has submitted a Zoning Map Amendment application for +/- 5.8 acres of property located at 2892 Zion Church Road from Cabarrus County GI (General Industrial) to City of Concord I-2 (General Industrial). PIN 5529-85-8725.

#### BACKGROUND

The subject property consists of one (1) parcel totaling +/- 5.8 acres of property located on Zion Church Rd. The property is currently zoned Cabarrus County GI (General Industrial). The property is owned by Russell and Jennifer Moose and the authorized petitioner for the rezoning request is Cabarrus County. The applicant seeks approval to rezone the subject property from Cabarrus County GI (General Industrial) to City of Concord I-2 (General Industrial).

#### **HISTORY**

The subject property was previously located in Cabarrus County and zoned General Industrial (GI), annexed into the City on August 8, 2024.

#### SUMMARY OF REQUEST

The applicant proposes to rezone +/- 5.8 acres from Cabarrus County GI (General Industrial) to City of Concord I-2 (General Industrial). The submitted request is not for a conditional district, so although the property is owned by Cabarrus County and the anticipated use is for an animal shelter, all uses permitted within the I-2 (General Industrial) zoning classification would be permitted. Any development of the subject property would require technical site plan review and approval and must meet the standards set forth in the CDO (Concord Development Ordinance) as well as other

Planning and Zoning Commission Case # Z-10-24

| Existing Zoning and Land Uses (Subject Parcel) |                        |                                                                                                                                                                                                                                    |                                        |        |                         |  |
|------------------------------------------------|------------------------|------------------------------------------------------------------------------------------------------------------------------------------------------------------------------------------------------------------------------------|----------------------------------------|--------|-------------------------|--|
| Current<br>Zoning of<br>Subject<br>Property    | Zoning Within 500 Feet |                                                                                                                                                                                                                                    | Land Uses(s)<br>of Subject<br>Property | Land U | Jses within 500<br>Feet |  |
|                                                | North                  | City of Concord I-2<br>(General Industrial)                                                                                                                                                                                        |                                        | North  | Industrial              |  |
| Formerly<br>Cabarrus<br>County GI<br>(General  | South                  | City of Concord I-2<br>CD (General<br>Industrial-<br>Conditional District)<br>City of Concord I-1<br>(Light Industrial)<br>Cabarrus County O-I<br>(Office/Institutional)<br>Cabarrus County<br>MDR (Medium<br>Density Residential) | Vacant                                 | South  | Residential,<br>Vacant  |  |
| Industrial)                                    | East                   | City of Concord I-2<br>(General Industrial)                                                                                                                                                                                        |                                        | East   | Industrial              |  |
|                                                | West                   | City of Concord I-2<br>(General Industrial)<br>City of Concord I-2<br>CD (General<br>Industrial-<br>Conditional District)<br>Cabarrus County O-I<br>(Office/Institutional)                                                         |                                        | West   | Industrial,<br>Vacant   |  |

applicable regulations. I-2 zoning is the most similar zoning to Cabarrus County GI as it permits a similar range of uses.